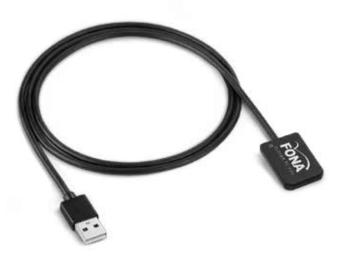

# BRILLIANT IMAGES FOR INSTANT DIAGNOSIS

StarX PRO sensors are the new FONA Intraoral sensors built with the latest technologies to deliver perfect images at every shot. Thanks to the USB direct connection, StarX PRO provides brilliant and real-time images with a simple and effective plug and play solution.

### LONG LASTING LIFE

Flexible and resistant cable to grant a long sensor life.

## PLUG AND PLAY SOLUTION

Thanks to the USB direct connection, StarX PRO is easy to install and always provides brilliant and real-time images.