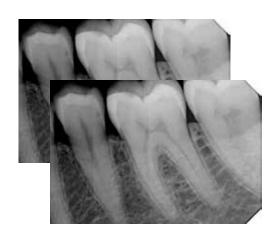

StarX PRO is a CMOS sensor combined with CSI technology (Cesium Iodide Scintillator), the top one on the market, providing images with the highest quality details.

The dicom images format and the multiple filters choice are key features for a customized workflow and a perfect diagnosis.

Perfectly designed for a seamless clinic's workflow, StarX PRO comes with a dedicated software, OrisWin DG Suite, with multiple functionalities including the Full Mouth Serie, compatible with the majority of the Patient Management Softwares on the market and with the entire FONA digital imaging product range. OrisWin DG Suite will integrate perfectly into your existing dental clinic network.