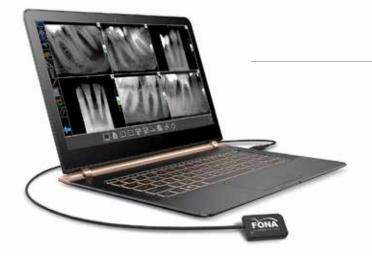

## PLUG AND PLAY SOLUTION

Thanks to the USB direct connection, StarX PRO is easy to install and always provides brilliant and real-time images.

The dicom images format and the multiple filters choice are key features for a customized workflow and a perfect diagnosis.

Perfectly designed for a seamless clinic's workflow, StarX PRO comes with a dedicated software, OrisWin DG Suite, with multiple functionalities including the Full Mouth Serie, compatible with the majority of the Patient Management Softwares on the market and with the entire FONA digital imaging product range. OrisWin DG Suite will integrate perfectly into your existing dental clinic network.