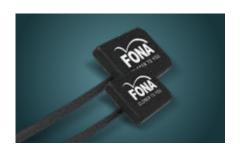

# BRILLIANT IMAGES FOR INSTANT DIAGNOSIS

StarX PRO sensors are the new FONA Intraoral sensors built with the latest technologies to deliver perfect images at every shot. Thanks to the USB direct connection, StarX PRO provides brilliant and real-time images with a simple and effective plug and play solution.

StarX PRO is a CMOS sensor combined with CSI technology (Cesium Iodide Scintillator), the top one on the market, providing images with the highest quality details.