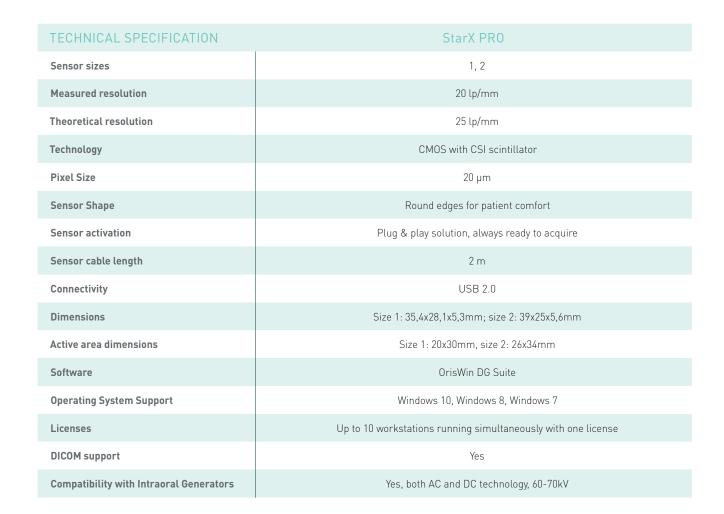

StarX PRO is a CMOS sensor combined with CSI technology (Cesium Iodide Scintillator), the top one on the market, providing images with the highest quality details.