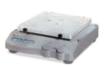

## SK-O180-S LED Digital Orbital Shaker

#### **Features**

- Max.load capacity is 3kg with platform
- Double LEDs for independent display of time and speed
- Speed range of 40-200rpm
- Wide range of platforms for use with a variety of vessels