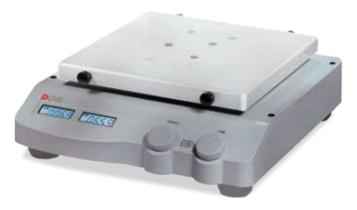

**Economical Digital Orbital Shaker** 

#### **Features**

- Max. load capacity is 3kg with platform
- Speed range of 0-200rpm
- Wide range of platforms for use with a variety of vessels

Timer

Wide range of accessories

SK-O330-Pro

10mm

7.5kg

Brushless DC motor