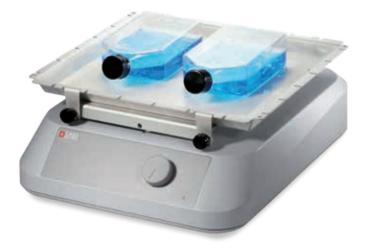

## SK-O180-S LED Digital Orbital Shaker

#### **Features**

- Max.load capacity is 3kg with platform
- Double LEDs for independent display of time and speed
- Speed range of 40-200rpm
- Wide range of platforms for use with a variety of vessels