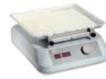

**Economical Digital Orbital Shaker** 

#### **Features**

- Max. load capacity is 3kg with platform
- Speed range of 0-200rpm
- Wide range of platforms for use with a variety of vessels

Timer

Wide range of accessories

SK-O330-Pro

10mm

7.5kg

Brushless DC motor