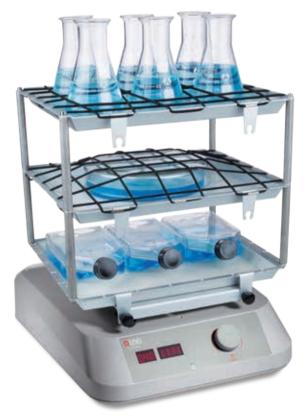

DLAB orbital and linear shakers are ideal for almost any vessel from microcentrifuge tubes through petri dishes and microtitre plates to conical flasks.

#### **Features**

- Max. load capacity is 7.5kg(O330) and 2.5kg(O180) with platform
- Double LCDs for independent display of time and speed
- Used with a wide variety of accessories
- Maintenance- free brushless DC motor
- Over speed detection and protection
- Remote function provides PC control and data transmission