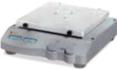

# SK-O330-Pro SK-O180-Pro

**LCD Digital Orbital Shaker** 

#### **Features**

- Max. load capacity is 7.5kg(O330) and 2.5kg(O180) with platform
- Double LCDs for independent display of time and speed
- Used with a wide variety of accessories
- Maintenance- free brushless DC motor
- Over speed detection and protection
- Remote function provides PC control and data transmission