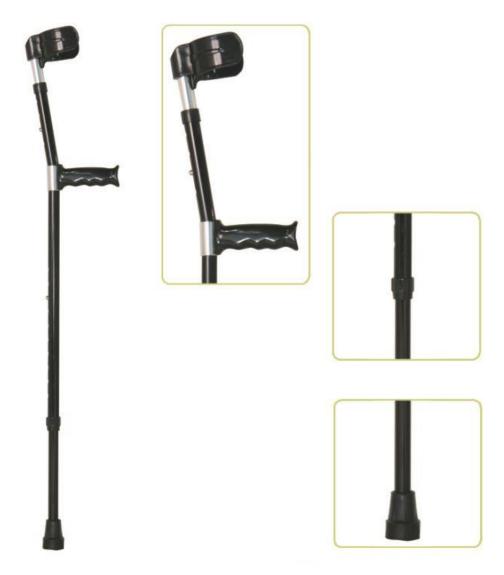

## Height Adjustable Lightweight Walking Forearm Crutch With Comfortable Handgrip, Black

#### **Description**

#JL923L is Lightweight forearm crutch that is mainly made with lightweight and sturdy extruded aluminum tube with anodized finish that can withstand a weight capacity of 300 lbs. The upper tube & lower tube has independently a spring lock pin for adjusting arm cuff & handle height to fit different users. The surface is with attractive black, also available in other stylish color. The arm cuff & handgrip are ergonomically designed to reduce fatigue & provide more comfortable experience. The bottom tip is made of anti-slip rubber to reduce the accident of slipping.

#### **Features**

- » Lightweight & sturdy extruded aluminum tube with anodized finish
- » Surface with stylish color
- » The upper tube & lower tube has independently a spring lock pin for adjusting arm cuff & handle height to fit different users. The overall height is from 85-116 cm (arm cuff: 4 levels, handle: 10 levels)
- » Ergonomically designed polypropylene arm cuff & handgrip can reduce fatigue & provide more comfortable experience
- » Bottom tip is made of anti-slip rubber to reduce the accident of slipping

## » Can withstand a weight capacity of 135 kg **Specifications**

| Item No.            | #JL923L              |
|---------------------|----------------------|
| Tube                | Extruded Aluminum    |
| Arm Cuff & Handgrip | P.P. (Polypropylene) |
| Tip                 | Rubber               |
| Overall Height      | 85-116 cm            |
| Dia. Of Upper Tube  | 22 mm                |
| Dia. Of Lower Tube  | 19 mm                |
| Thick. Of Tube Wall | 1.2 mm               |
| Weight Cap.         | 135 kg               |