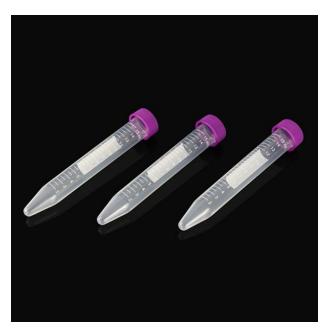

## Centrifuge Tube

Centrifuge Tube

Sterile polypropylene centrifuge tubes are compatible with various standard rotors.

Polypropolyne for tube and polyethylene for cap

Clear graduation and large white marking area

3type can be choosed : 15ml/50ml conical, 50ml self-standing.

## BOENMED®

Max rotate speed up to 12000g for 15ml,Max rotate speed up to 9000g for 50ml.2package can be choosed : bag package and foam rack package.Caps with flat top surface for easy marking and labeling.Gamma radiation sterilized, non-pyrogenic, RNase & DNase free