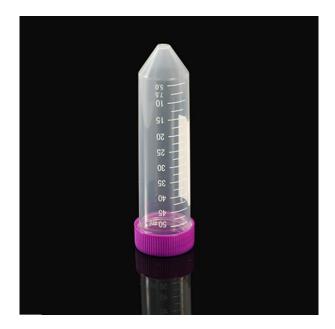

## Centrifuge Tube

Centrifuge Tube

Sterile polypropylene centrifuge tubes are compatible with various standard rotors.

Polypropolyne for tube and polyethylene for cap

Clear graduation and large white marking area

3type can be choosed : 15ml/50ml conical, 50ml self-standing.

## BOENMED®

Max rotate speed up to 12000g for 15ml,Max rotate speed up to 9000g for 50ml.2package can be choosed : bag package and foam rack package.Caps with flat top surface for easy marking and labeling.Gamma radiation sterilized, non-pyrogenic, RNase & DNase free