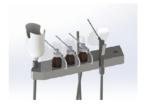

### 3 x Atomisers with two-part patient attachment

Support arm on which the atomisers are located, fixed on the out left side of the MediCenter:

Tragarm POM fest ,für 3 Zerstäuber, Wasserhandstück, Ohrspülschale

### Example picture: