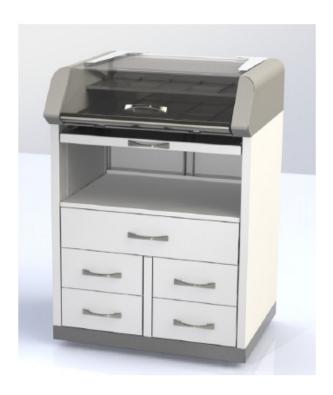

# Instrumentenschrank 670 - 3/2, Futura

### Fergänzungsmodul 670mm

- 1 Instrumentenablage , herauszlehbar mit Fachuntertellung aus Edelstahl, LED-Innenbeleuchtung, Acrylglasabdeckung
- 2. Instrumentenablage mit Fachunterteilung optional, gegen Aufpreis
- Schreib-/ Arbeitsplatte, (Breite 610mm), herauszlehbar, arretierbar
- 1 offenes Gerätefach (Breite 610mm)
- 1 Schubfach (Breite 610mm), Vollauszug, gedämpfter Einzug
- 4 Schubfächer, (Breite 290mm), Vollauszug, gedämpfter Einzug

#### Design

- Futura

Hauptabmessungen 670x970x500 mm