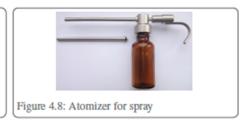

### 3 x Atomisers with two-part patient attachment

Support arm on which the atomisers are located, fixed on the out left side of the MediCenter:

Tragarm POM fest ,für 3 Zerstäuber, Wasserhandstück, Ohrspülschale

### Example picture: