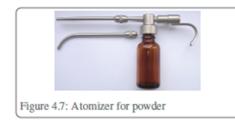

### 3 x Atomisers with two-part patient attachment

Support arm on which the atomisers are located, fixed on the out left side of the MediCenter:

Tragarm POM fest ,für 3 Zerstäuber, Wasserhandstück, Ohrspülschale

### Example picture: