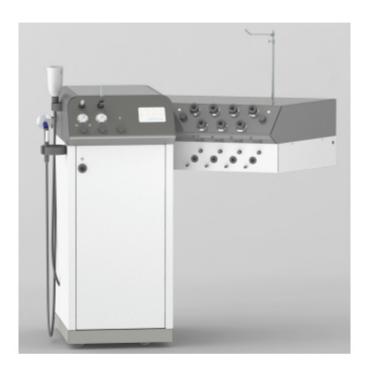

## Futura Grundmodul, m. Lichtmodul

#### AbsaugeInrichtung

- Fein regulierbar von 0 bis -0,8 bar
- Saugleistung 60 l / min
- Automatische Zuschaltung bei Handstückentnahme bis zu 4 Kaltlichtquellen möglich
- Schlauchaufrollvorrichtung mit Endrastung 3 Behälter für Desinfektionslösung
- Sekretglas 2 I, manuelle Entleerung
- Kaltlichtquellen in separatem Lichtmodul Integriert
- 2 LED-Kaltlichtquellen

### Wassereinrichtung

- Elektronische Temperaturregelung des Spülwassers Stirnlampenhaken mit automatischer Schaltung der
- Dosierbares Handstück mit abnehmbarer Kanüle und Spritzschutz, Durchfluss 0 bis 800 ml / min (bel 3 bar Wasserdruck)
- Ohrspültrichter mit Spülwasserabsaugung

### Drucklufteinrichtung

- Fein regulierbar von 0 bis 2,5 bar
- Dosierbares Handstück
- Schlauchaufrollvorrichtung
- Grundausstattung Politzeroliven

#### Kaltlichteinrichtung

- 1 Aufnahme für ein Lupenlaryngoskop mit regelbarer Beheizung und Schaltautomatik
- 2 Aufnahmen für Nasenoptiken mit regelbarer Behelzung

#### Design

- Futura

Hauptabmessungen 1058x950x500 mm