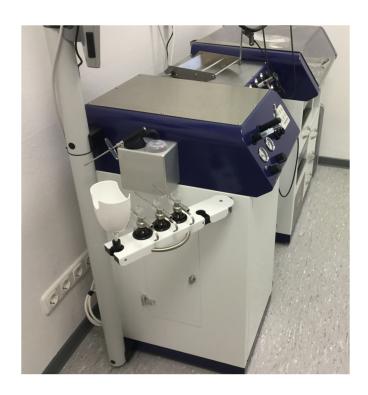

## Futura Grundmodul, m. Lichtmodul

#### Design

- Futura

Hauptabmessungen 1058x950x500 mm