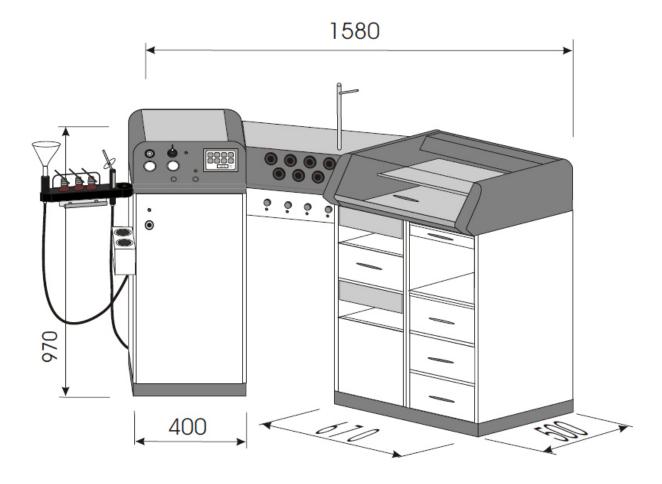

## Layout with dimensions

#### Design

- Futura

Hauptabmessungen 1058x950x500 mm

#### Design

- Futura

Hauptabmessungen 670x970x500 mm