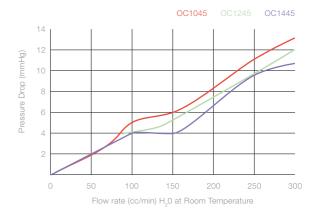

CATALOGUE 2021

CARDIAC CATHETERS AND CANNULAE



# Ostial perfusion cannulae

# CORONARY ARTERY OSTIAL CANNULA, BASKET TIP WITH FLANGE



| Tip size | 45° angled | 90° angled |  |
|----------|------------|------------|--|
| 10 Fr    | OC1045     | OC1090     |  |
| 12 Fr    | OC1245     | OC1290     |  |
| 14 Fr    | OC1445     | OC1490     |  |

### PRODUCT INFORMATION

Andocor ostial perfusion cannulae are intended for use in delivery of cardioplegia solution directly to the coronary arteries during cardiopulmonary bypass surgery.



Connection: Female luer lock Length: 21 cm Qty/box: 20 Pcs

Soft basket tip Different configurations Stainless steel shaft

## CORONARY ARTERTY OSTIAL CANNULA PRESSURE DROP VS FLOW



# Tourniquet sets



# CANNULATION TOURNIQUET SET

| Description                               | Snare | Red tube | Blue tube | Clear tube | Reference |
|-------------------------------------------|-------|----------|-----------|------------|-----------|
|                                           | 1     | 1        | 1         | 3          | CT01      |
|                                           | 1     | 1        | 2         | 3          | CT02      |
|                                           | 2     | 1        | 2         | 5          | CT03      |
| Tube size: 11 Fr                          | 1     | 1        | 1         | -          | CT04      |
| Tube length: 17 cm<br>Snare length: 25 cm | 1     | 2        | 1         | -          | CT05      |
|