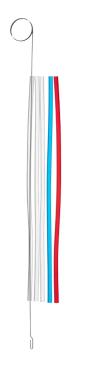

# CANNULATION TOURNIQUET SET

| Description                               | Snare | Red tube | Blue tube | Clear tube | Reference |
|-------------------------------------------|-------|----------|-----------|------------|-----------|
|                                           | 1     | 1        | 1         | 3          | CT01      |
|                                           | 1     | 1        | 2         | 3          | CT02      |
|                                           | 2     | 1        | 2         | 5          | CT03      |
| Tube size: 11 Fr                          | 1     | 1        | 1         | -          | CT04      |
| Tube length: 17 cm<br>Snare length: 25 cm | 1     | 2        | 1         | -          | CT05      |
|                                           | 2     | 2        | 2         | 4          | CT06      |
|                                           | 2     | 4        | 2         | 2          | CT07      |
|                                           | 1     | 5        | -         | -          | CT08      |
|                                           | 1     | -        | -         | 3          | CT09      |

## PRODUCT INFORMATION

Andocor cannulation tourniquet sets are used to secure arterial and venous cannulae during cardiopulmonary bypass.

Tubing: flexible PVC Qty/box: 20 Pcs

Tube size: 21 Fr, Tube length: 20 cm