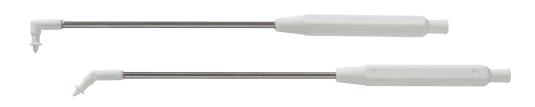

# CORONARY ARTERY OSTIAL CANNULA, BASKET TIP WITH FLANGE

| Tip size | 45° angled | 90° angled |  |
|----------|------------|------------|--|
| 10 Fr    | OC1045     | OC1090     |  |
| 12 Fr    | OC1245     | OC1290     |  |
| 14 Fr    | OC1445     | OC1490     |  |

### PRODUCT INFORMATION

Andocor ostial perfusion cannulae are intended for use in delivery of cardioplegia solution directly to the coronary arteries during cardiopulmonary bypass surgery.

Connection: Female luer lock Length: 21 cm Qty/box: 20 Pcs

Soft basket tip Different configurations Stainless steel shaft