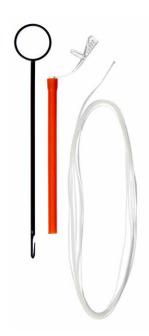

# VASCULAR TOURNIQUET SET

| PVC Tube with plug on one end | Plastic<br>snare | Umbilical<br>tapes | Reference |
|-------------------------------|------------------|--------------------|-----------|
| 2                             | 2                | 2                  | VT01      |

### PRODUCT INFORMATION

The Andocor vascular tourniquet set is an accessory product during cardiopulmonary bypass procedures. It is intended for securing cardiopulmonary bypass cannulae.

PVC tube length: 12 cm Qty/box: 20 Pcs