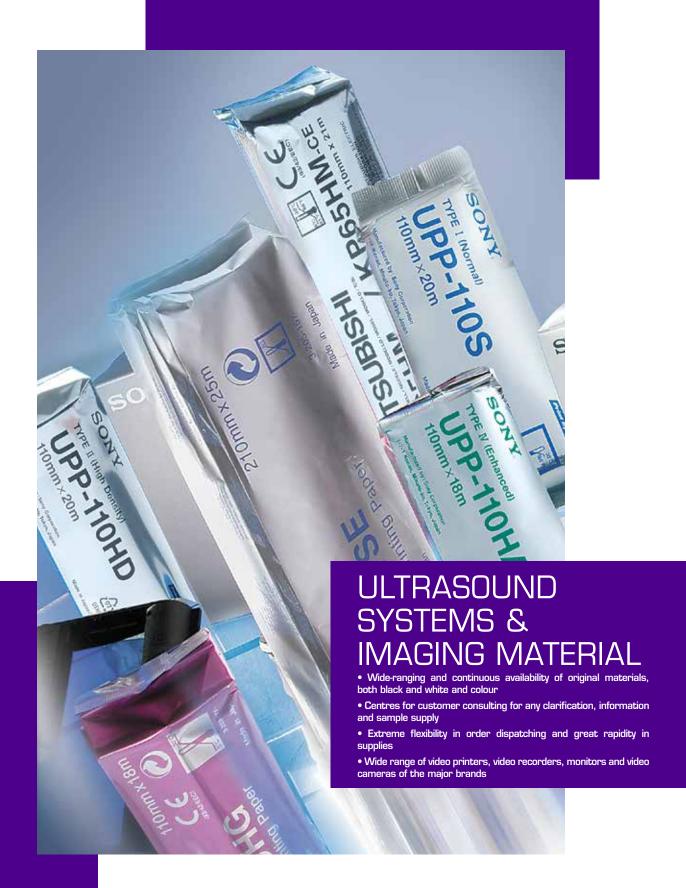

Four main models of rolls 110 mm. wide, between 18 and 20 meters long, from the UPP 110 S standard quality to UPP 110 HD high definition type, to the excellent UPP 110 HG up to the top UPP 110 HA version • boxes of ten pieces and cartons of 100 pieces.

Two models: UPP 210 SE and UPP 210 HD, measuring 210 mm x 25 m that, thanks to a plastic spacer can replace the discontinued UPP 216 SE/HD and work for loading into the UP-930/910 with no changes of settings, without forgetting the transparent film model UPT 210 BL • boxes of five pieces and cartons of twenty pieces.