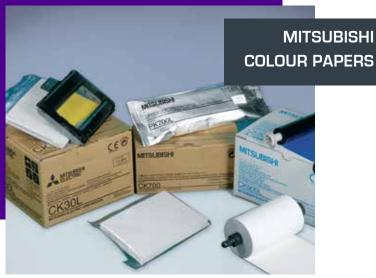

Also in the case of this important brand which has a substantial market share we have available all original paper types in black and white, from the basic KP 61B / KP 65 HM to the glossy KP 91 HG.

This range of colour papers is compact, but at the same time sufficiently complete to meet any requirement in terms of Mitsubishi printers launched on the market. Original paper in sheets or in rolls [Mitsubishi exclusive] such as CK 30 S/L  $\bullet$  stock availability.