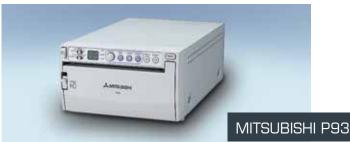

## **VIDEOPRINTERS FOR ULTRASOUNDS**

UPX 898 MD / UPD 898 MD - The ideal choice for ultrasound systems - Black & white
UP - D711 MD - The compact, high speed printer - Small & lightweight
UP 25 MD / UPD 25 MD - Colour printer with high design - Perfect in a wide range of medical applications
P 93 / P 95 D - Black & white printers - Analog & digital versions

| MITSUBISHI         |      |                    |                                        |
|--------------------|------|--------------------|----------------------------------------|
| Paper              |      |                    | printer mod                            |
| KP 61 B e KP 61 CE | b/w  | mm.110x20mt        | P 60/61/65/66/67/68<br>/90/91/93E/95DE |
| KP 63 HM CEi       | b/w  | mm.110x18mt        | P 60/61/65/66/67/68<br>/90/91/93E/95DE |
| KP65HM-KP65HM-E    | b/w  | mm.110x20mt        | P 60/61/65/66/67/68<br>/90/91/93E/95DE |
| KP 91 HG           | b/w  | mm.110x18mt        | P 90/91/93E                            |
| K 95 HG            | b/w  | mm.110x18mt        | P 93E/DW/ P 95E/DW                     |
| CK 30 S            | col. | 240 prints "Small" | CP30DW/CP30W/CP31W                     |
| CK 30 L            | col. | 200 prints "Large" | CP30DW/CP30W/CP31W                     |