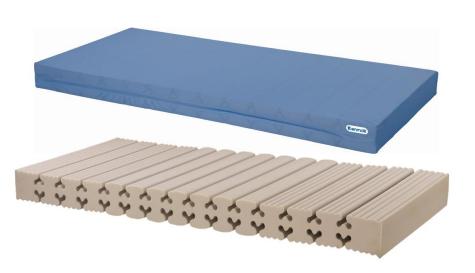

## K091/P

**Antidecubitus Mattress (Polyurethane Cover)** 

| Technical Details                        |              |
|------------------------------------------|--------------|
| Length                                   | 200 / 195 cm |
| Width                                    | 90 / 85 cm   |
| Thickness                                | 14 cm        |
| Density                                  | 26 kg/m³     |
| The above values can also be custom-made |              |
| Weight                                   | 8 kg         |
| Weight Capacity                          | 200 kg       |
| Cover Cleaning Degree                    | 80°C         |

## **General Features**

- CNC Cut Polyurethane material cold foam
- Air channels ensure airflows to prevent bed sores and reduce perspiration
- Polyurethane cover with a zipper
- Polyurethane material makes the cover fire-retardant, antibacterial, water-resistant, and tear-resistant
- The mattress ensures weight distribution equally on the surface
- The cover is only autoclavable
- The cover shouldn't be ironed
- The cover is breathable and allows air to pass
- Mattress is usable on both sides