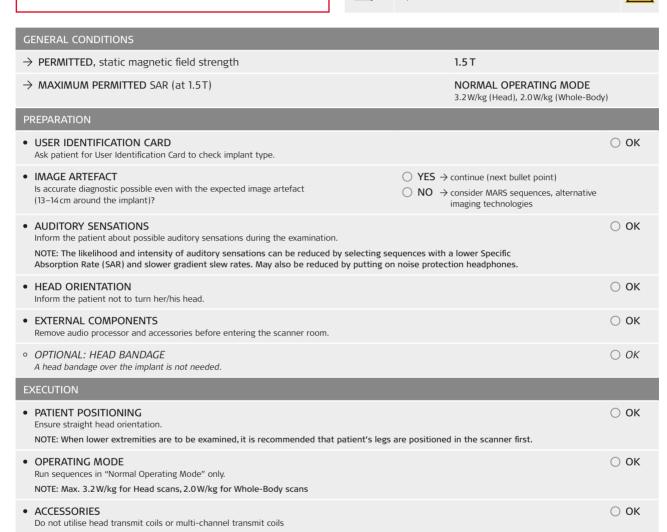

## MRI Checklist for MED-EL Middle Ear Implant VORP 503

If the conditions or instructions herein are NOT followed, INJURY to the patient and/or DAMAGE to the implant may result!

→ VALID for all body regions

In case of additional implants, e.g. a hearing implant in the other ear: MRI safety guidelines for this implant need to be considered in addition.

Please also refer to the webpage www.medel.com/isi-VORP-503