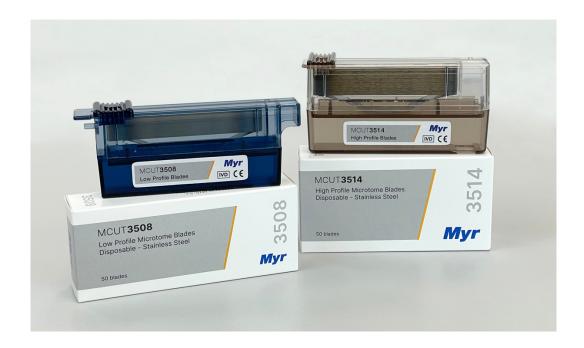

Latest plasma technology with unique hardened cutting edge, improving the sharpness and durability of the blades and creating a superior cutting performance.

Available in two models, MCUT-3508 and MCUT-3514, low-and high profile universal blades that can be used with any microtome and cryostat in the market

| REF.      | Description                                | Edge angle | lenght x height x thickness |
|-----------|--------------------------------------------|------------|-----------------------------|
| MCUT-3508 | Disposable microtome blades (low profile)  | 35°        | 80 x 8 x 0,25 mm            |
| MCUT-3514 | Disposable microtome blades (high profile) | 35°        | 80 x 14 x 0,32 mm           |