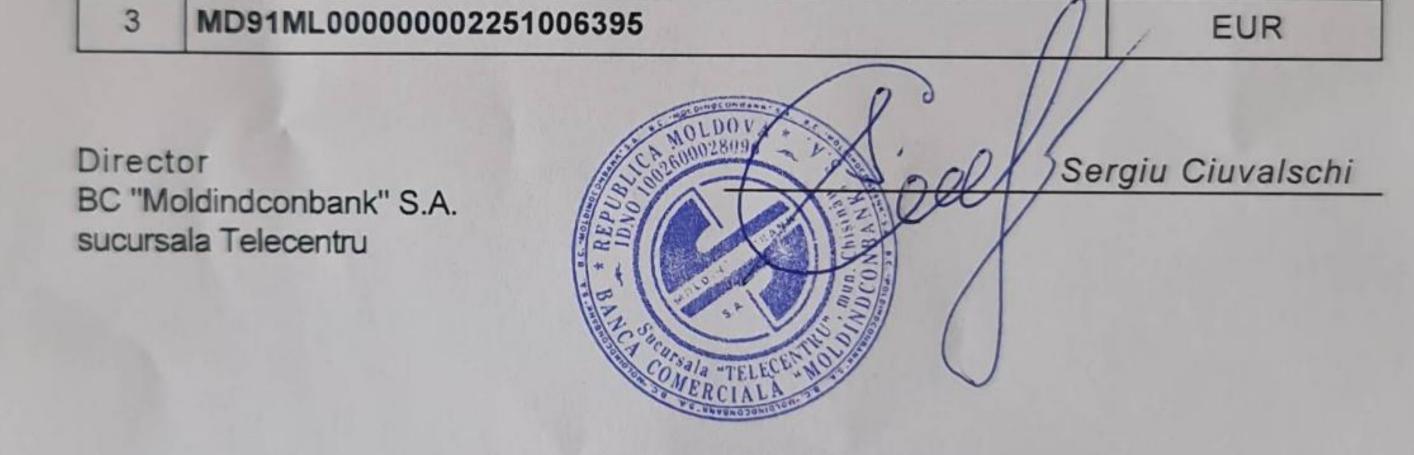

## CERTIFICAT

B.C. "Moldindconbank" S.A., confirmă că "General One" SRL , IDNO 1016600022037, la data de 28 aprilie 2022 deține următoarele conturi bancare:

| MDL |
|-----|
| USD |
|     |

Ex.: Liliana Sirghi Tel. 022-28-06-38 ID: 609813C2143