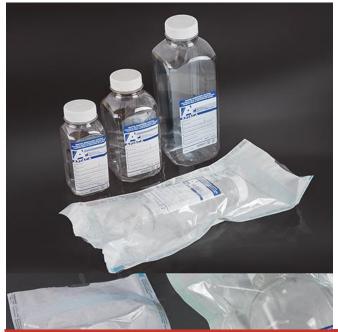

## STERILE WATER SAMPLING BOTTLES IN PET, INDIVIDUALLY WRAPPED

Bottles designed for sampling, transport and preservation of water to be analyzed. Bottles available both empty or pre-filled with Sodium Thiosulfate when is required the neutralization of Chlorine, Bromide and Ozone present in the water to be analyzed. Labelled, with leak-proof screw cap and antitamper security ring. The bottles with individually wrapped packaging are suitable for sampling by immersion avoiding induced contamination. Latex-free and suitable for foodstuff, in accordance with regulations in force. Water sampling bottles in PET, perfectly transparent, square shape. Seal screw cap with o-ring, which guarantees a perfect leakproof. Sterile, Individually wrapped in peel-pack. **Mouth diameter 38.5 mm.** 