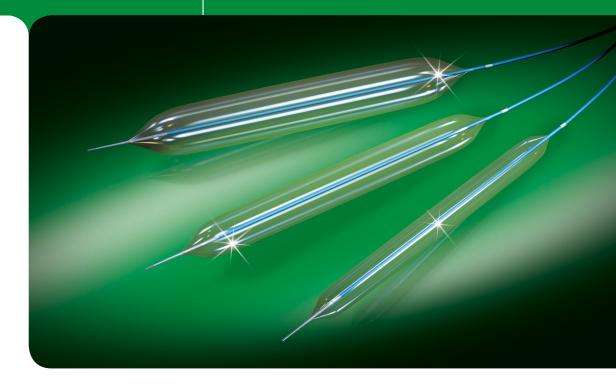

## EMBOLECTOMY CATHETERS Fogarty's, single lumen

The embolectomy catheters are used for the safe and convenient removal of thromboembolic material from arteries and veins. The catheters for embolectomy are made of biologically indifferent material. Their elasticity is matched to their size. The balloon is made of latex. It withstands the pressure indispensable for achieving of satisfactory effect. A silk thread is an additional fastening of the balloon. Each size has the colour corresponding to the international colour code. Marks are made at intervals of 10 cm. Stainless steel mandrin facilitates catheter introduction into the vessel. The soft spherical tip reduces to a minimum the probability of vessel wall perforation. The other end of the catheter has a Luer-Lock attachment. The catheter diameter and balloon volume are given on each catheter. Sterilization is with gamma radiation. Single lumen Fogarty catheters can be used for removal of concrements from bile ducts.