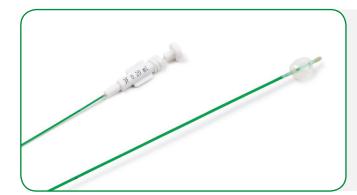

## EMBOLECTOMY CATHETERS Fogarty's, single lumen

The embolectomy catheters are used for the safe and convenient removal of thromboembolic material from arteries and veins. The catheters for embolectomy are made of biologically indifferent material. Their elasticity is matched to their size. The balloon is made of latex. It withstands the pressure indispensable for achieving of satisfactory effect. A silk thread is an additional fastening of the balloon. Each size has the colour corresponding to the international colour code. Marks are made at intervals of 10 cm. Stainless steel mandrin facilitates catheter introduction into the vessel. The soft spherical tip reduces to a minimum the probability of vessel wall perforation. The other end of the catheter has a Luer-Lock attachment. The catheter diameter and balloon volume are given on each catheter. Sterilization is with gamma radiation. Single lumen Fogarty catheters can be used for removal of concrements from bile ducts.

When ordering use Ref. Number, e.g.: EFB5F40.