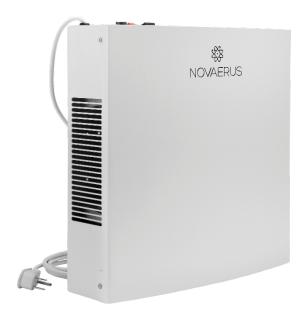

#### MODEL

NV800

Placed on a stand or wall mounted Supplied with 2m power cord

#### **CONSTRUCTION + COLOR**

Precision-cut fabricated metal casing in a white anti-bacterial powder coat finish

## **DIMENSIONS + WEIGHT**

 $36.5 \text{ cm(h)} \times 36.5 \text{ cm(w)} \times 11.5 \text{ cm(d)}$ 4.5 kg

#### **ELECTRICAL CONNECTION**

Switched and fused with a grounded, moulded power cord