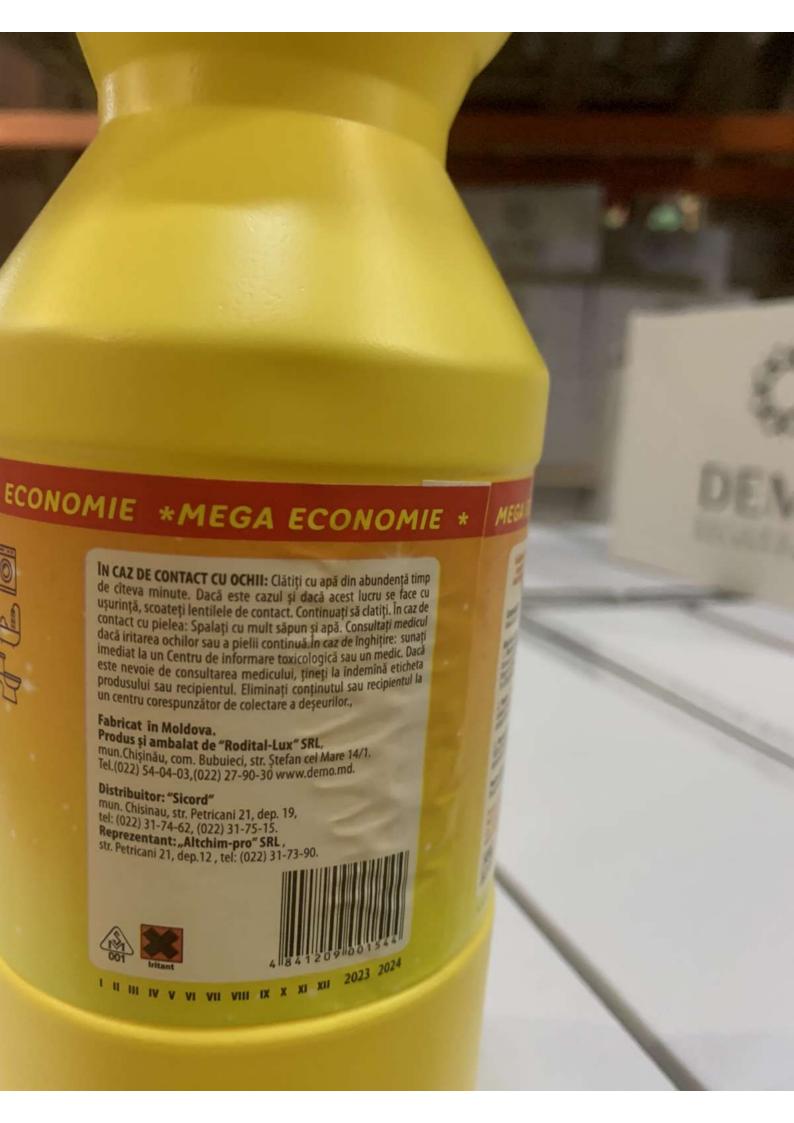

PRODUS SI AMBALAT DE "RODITAL-LUX" SRL
FABRICAT ÎN MOLDOVA
C/F-1002600050071, ADRESA: MUN. CHIŞINÂU,
COM. BUBUIECI, STR. ŞTEFAN CEL MARE 14/1,
TEL: 022 540 403, 022 279 030
WWW.DEMO.MD
DISTRIBUITOR: "SICORD" SRL, C/F: 1013600007947,
MUN. CHIŞINÂU, STR. PETRICANI 21, DER 19,
TEL: 022 317 452, 022 317 515
REPREZENTANT: "ALTCHIM-PRO" SRL, C/F: 1013600038179,
MUN. CHIŞINÂU, STR. PETRICANI 21, DEP 12, TEL: 022 317 350