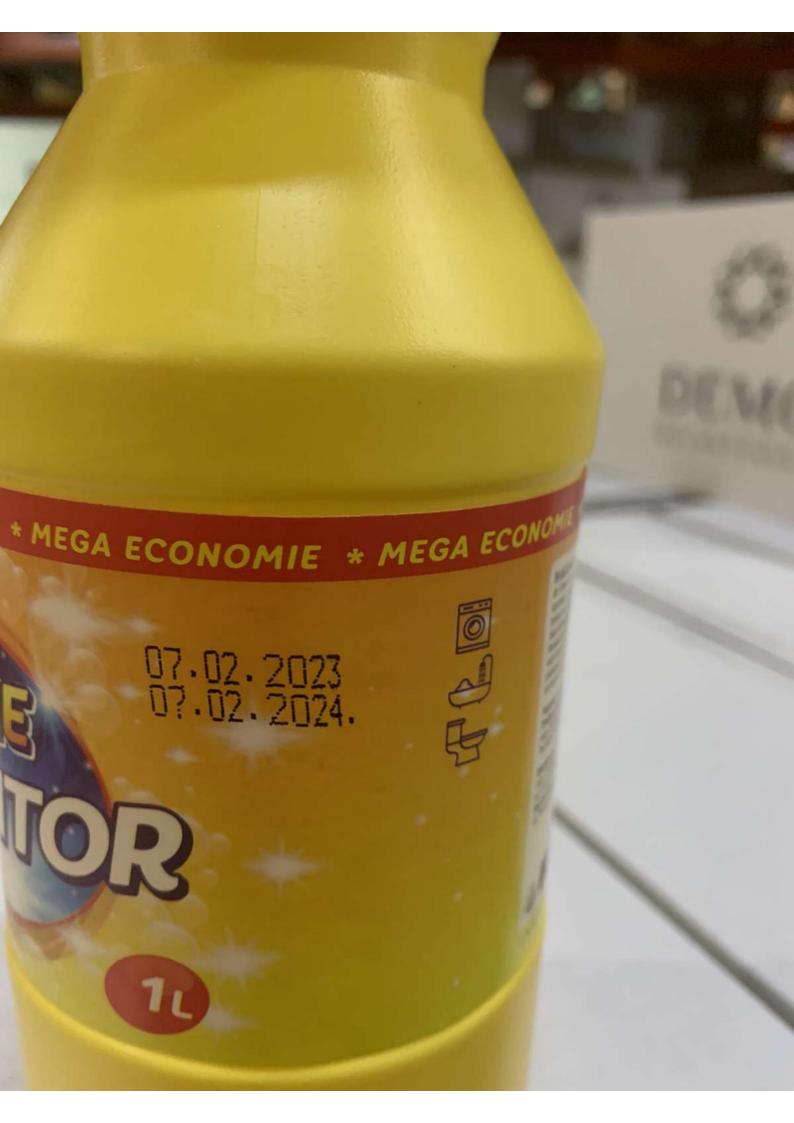

## DETERGENT DEZINFECTANT PODELE

PENTRU TOATE TIPURILE DE SUPRAFEȚE

#### PARCHET LAMINAT, GRESIE, PIATRĂ, FAIANȚĂ, CERAMICĂ

- NECRUȚĂTOR CU MURDĂRIA, DELICAT CU PARDOSEALA
- EFICIENT ȘI UȘOR DE UTILIZAT MEDIU PARFUMAT
- DEZINFECTARE A SUPRAFETELE ÎMPOTRIVA BACTERIILOR, **FUNGILOR ȘI VIRUȘILOR**

PARDOMIX ESTE O UN DETERGENT DE PARDOSELI PE BAZĂ DE ALCOOL ȘI SURFACTANTI ANIONICI CU MIROS PLĂCUT SOLUTIE EFICIENTĂ ȘI USOR DE FOLOSIT PENTRU CURĂTAREA SUPRAFETEIOR DURE SIGLIATE INCLUZÂND GESIE, LAMINAT PLĂCI CERAMICE VINIL MARMURĂ ȘI MULTE ALTELE FOLOSIREA UNUI DEZIMFECTANT PENTRU CURĂTARE ESTE SINGURUL MOD DE A ÎMPIEDICA CU EFICACITATE PROLIFERAREA BACTERILOR FUNGILOR ȘI VIRUSILOR DEZIMFECTANTUL PENTRU PARDOSELI ȘI SUPRAFETE FĂRĂ CLOR. GARANTEAZ O IGIENA PERFECTĂ ȘI DISTRUGE MICRORGANISMELE NU LASĂ URME REZIDULULE CURĂTĂREA COTIDIANĂ A PARDOSELILOR NICLISVA CELOR FOARTE MURCIARE ESTE O OPERATUNE FOARTE MUSCARE ADATORITĂ DETERGENTULUI PARDOMIX UNIVERSAL BENEFICII CHEIE A DETERGENTULUI PEZIMFECTANT PENTRU DARDOSELI SI SUPRAFETE PARDOMIX. CU TOTII NE DIGINA CA GESEIA ȘI FIANATIA NOASTRĂ SAU PARCHETUL LAMINAT SĂ RĂMANĂ TOT TIMPUL CURÂTE ȘI LUCIOASE PRECUM ÎN PRIN INTRETINEREA REGULTĂ.