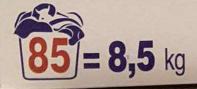

MOD DE FOLOSIRE:

1. ASPIRAȚI SAU MĂTURAȚI PRAFUL ÎNAINTE DE APLICARE
2. TURNAȚI UN CAPAC DE 10 ML DE DETERGENT LA 3 L DE AI
3. ÎNMULĂȚI MOPUL ÎN SOLUȚIE PARDOMIX, SCURGEȚI BII
APA, APOÎ CURĂȚAȚI TOATE SUPRAFEȚELE DE PODELE
ACELAȘI TIMP DEZINFECTÎNDU-LE DATORITĂ ALCOOLULUI.