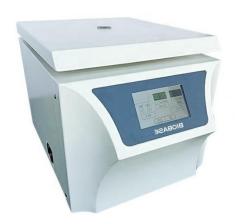

## **BIOBASE**

## **Features:**

- 1. 5-inch high-definition touch screen, easily operated, visual display
- 2. Automatically identify 7 kinds of different rotors, eliminate hidden danger brought by users' maloperation.
- 3. 9 ranges for raising speed, 10 ranges for speed reduction, to effectively avoid secondary sedimentation, with better centrifugation effect.
- 4. Available to store 15 series of procedure for users to adjust. Specification

 $\begin{array}{lll} \mbox{Model} & \mbox{BKC-TH16D} \\ \mbox{Max. Speed} & \mbox{16500rpm} \\ \mbox{Max. RCF} & 21500\times g \\ \mbox{Max. Capacity} & 6*30\mbox{mL} \\ \mbox{Speed Precision} & \pm 30\mbox{rpm} \end{array}$ 