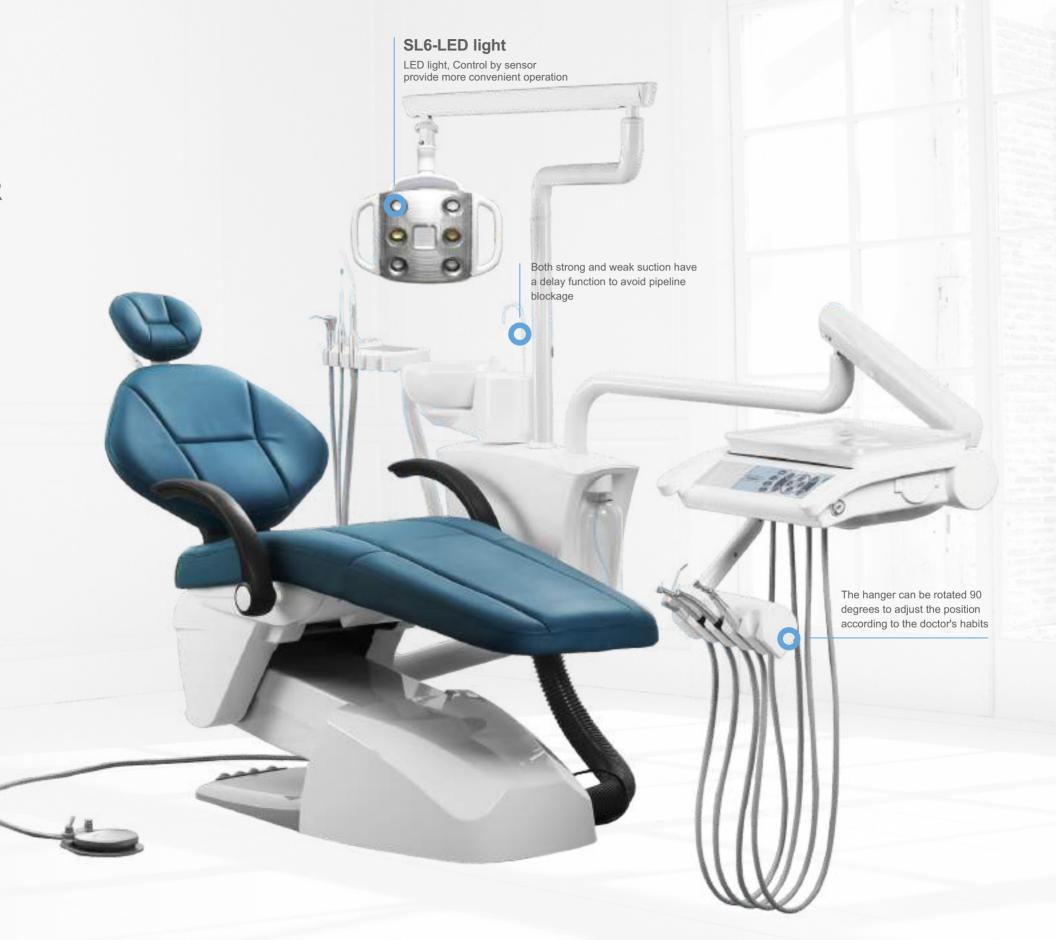

# CARE-11

INTEGRAL DENTAL UNIT CHAIR

## **CARE-11D**

INTEGRAL DENTAL UNIT CHAIR
Down mounted Dental Unit

#### **Artificial-Leather Options**

- Standard domestic sofa leather(S01-S08)
- Optional American smooth seamless soft leather(I01-I13;N01-N02)
- Optional American Sewing Leather(I01-I13;N01-N02)