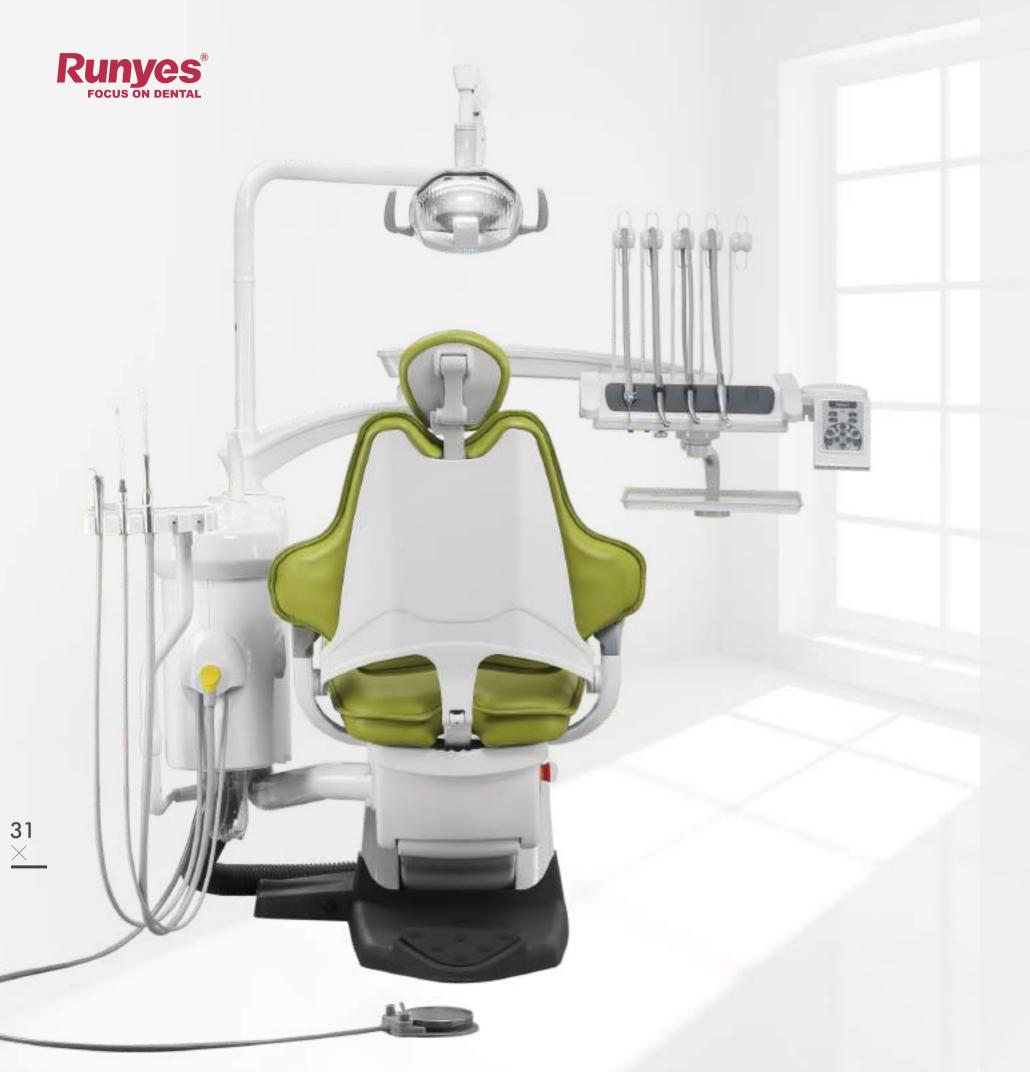

# Fun, Comfortable, Safe & Practical

The machine is developed, designed and manufactured from the perspective of children, in line with children's ergonomics, and is suitable for dental treatment of children under 12.

New noble sofa cushion technology makes it more comfortable.

The dental handpiece shown in the picture is for option.

CARE-33B

**KID Dental Unit** 

The spittoon is made of stain-resistant vitrified porcelain, which can be removed for cleaning, disinfection and be rotated 90 degrees. It has the functions of quantitative water addition and spittoon flushing, which can be programmed on the control panel.