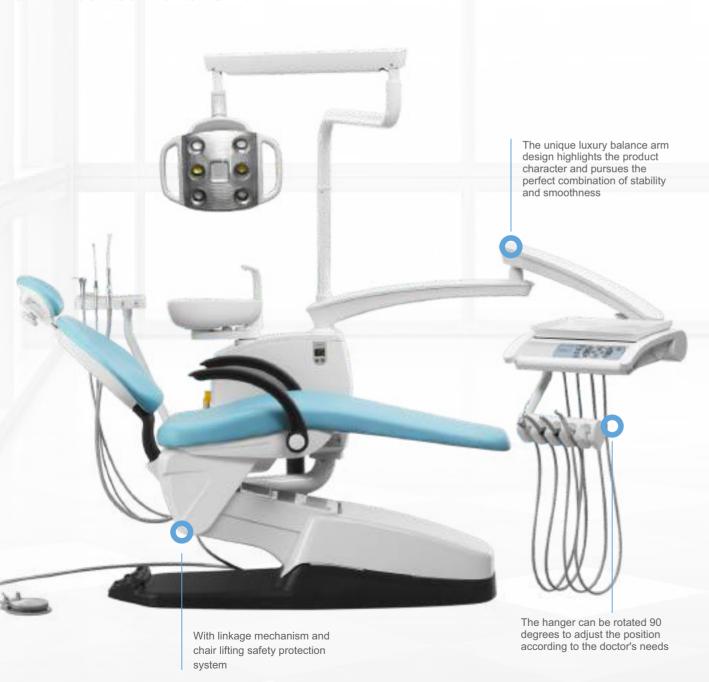

# CARE-33D INTEGRAL DENTAL UNIT CHAIR Down mounted Dental Unit

#### A More Fluent Workflow

The customizable function of the foot pedal is greatly helpful to the assistant's operation, better to match the work flow, and bid farewell to the busy era.

The handpeices shown in the picture are optional.