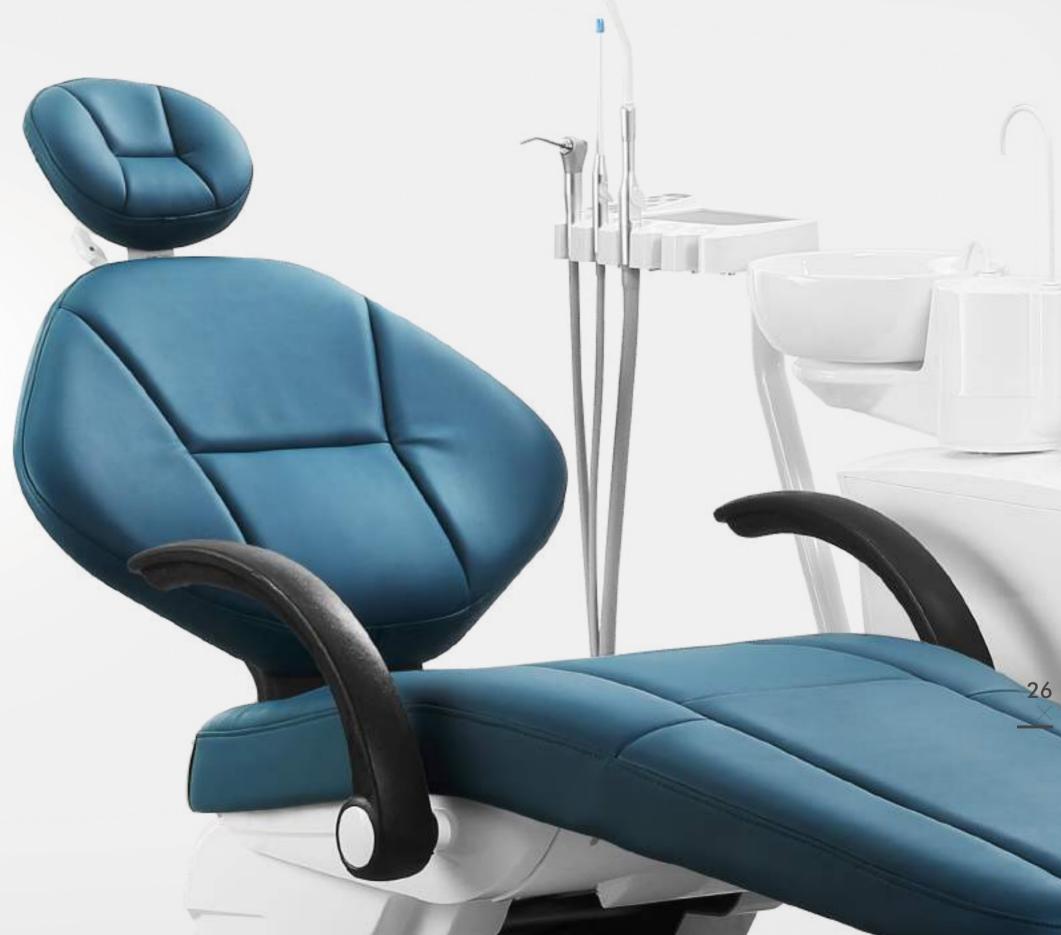

#### **Artificial-Leather Options**

- Standard with American stitched leather (I13)
- The color of this picture is I13