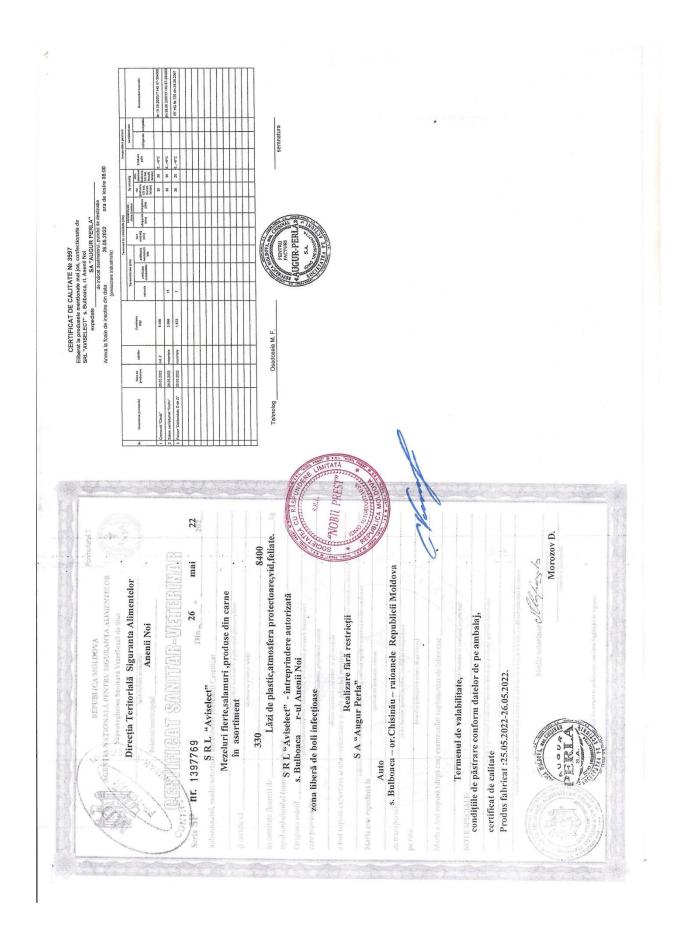

|
| 5      | Carne de vita in<br>vacuum <i>G</i> | uf hert                 | A Startes               | melead                            | 16. 11.                   | 7 zile(+2+4)° C                                                                         | S.R.L.                                                                                                          |
| 6      | Carne de porc in vacuum <i>ea</i>   | nf heit                 | VET                     | belome                            | 60821<br>820              | Sol 1                                                                                   | CARDANIVITO                                                                                                     |

.



| te 624<br>5:2021<br>te 624                                                                                                                                                                                  | te 624<br>9:2011                                                           | :2021                           | 5:2021               | 5:2021                                       | 12021                 | 5:2021                       |                                                   |                               |                                | itate pentru                 | duse din                  |                                     |                        |                      |                         |                           |                                 |