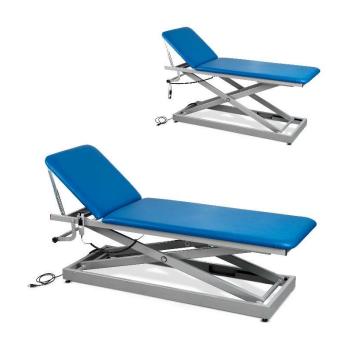

Basic UDI-DI: 805930470M01LVIS8D

**Description:** Structure made of epoxy painted steel. Adjustable backrest by rack. Supplied with a

paper roll holder placed in the back part of the examination couch. Padding made of high-density polyurethane foam, fireproof class 1 IM, covering made of washable, fireproof, plastic material (leatherette) – fireproof class 1 IM. Mattress overall dimensions: 180x60 cm. Electrically adjustable height from 52 (min) to 101 (max) cm. Actuator 24V. Voltage 230V – 50/60Hz. Electrical system and remote control are waterproof. Adjustable feet. Supplied with 4 castors diam 60 mm to be used for the initial moving/positioning of the examination couch (these castors are not load-

bearing).

Carrying capacity: 200Kg