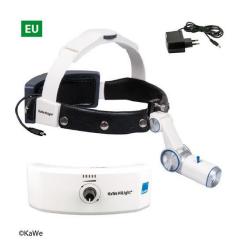

## KaWe HiLight LED H-800

Head lamp with charging plug for headband

EU = REF 12.89310.112 GB = REF 12.89310.122 US = REF 12.89310.132

## Description

- Ergonomic and modern design with LED technology
- High-powered LED with white, uniform light for all kinds of diagnostic applications, such as in dentistry, ear-nose-throat medicine, etc.
- Coated optics ensure optimal illumination and less heat development
- Highly-efficient LED, therefore long battery life
- Aluminum cover on the joints keeps the lamp cool through convection and radiation, eliminating the need for additional cooling with noisy fans
- Freely adjustable illumination area size, iris shutter, and illumination angle
- Can be used with binocular magnifying glasses
- Freely and easily adjustable headband thanks to an integrated leveling system. No troubling screws under hoods
- Replaceable forehead padding

- Very lightweight headlamp: approx. 260 grams without rechargeable battery, approx. 390 grams with rechargeable battery. Optimal comfort is ensured even when used for long periods of time
- Quick and easy replacement of the rechargeable batteries with the clip/plug system.