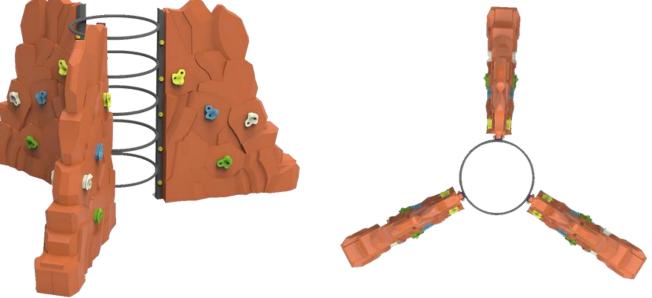

Climbing Made of HDPE material, steel, galvanized fasteners, and plastic caps. Designed for children aged 5 and up. The plastic climbing wall is made of plastic panels with hooks on metal supports, complemented by round ladders. Electrostatic powder coating is applied to the metal parts through sandblasting, galvanization, priming, or cataphoresis. The plastic parts are made of antistatic material, harmless to health, and resistant to UV radiation. Dimensions: Installation area – 250x250 cm, and Safety area – 650x650 cm. The weight of one of the rock climbers will be a 25 kg.