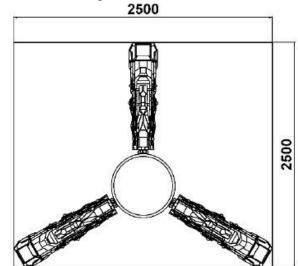

Climbing Made of HDPE material, steel, galvanized fasteners, and plastic caps. Designed for children aged 5 and up. The plastic climbing wall is made of plastic panels with hooks on metal supports, complemented by round ladders. Electrostatic powder coating is applied to the metal parts through sandblasting, galvanization, priming, or cataphoresis. The plastic parts are made of antistatic material, harmless to health, and resistant to UV radiation. Dimensions: Installation area – 250x250 cm, and Safety area – 650x650 cm. The weight of one of the rock climbers will be a 25 kg.