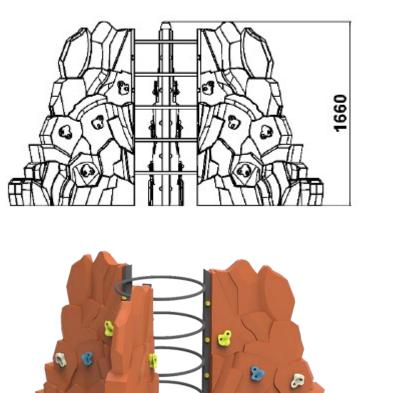

Climbing Made of HDPE material, steel, galvanized fasteners, and plastic caps. Designed for children aged 5 and up. The plastic climbing wall is made of plastic panels with hooks on metal supports, complemented by round ladders. Electrostatic powder coating is applied to the metal parts through sandblasting, galvanization, priming, or cataphoresis. The plastic parts are made of antistatic material, harmless to health, and resistant to UV radiation. Dimensions: Installation area – 250x250 cm, and Safety area – 650x650 cm. The weight of one of the rock climbers will be a 25 kg.