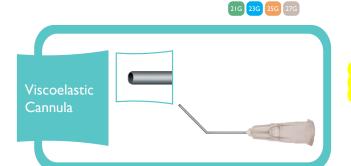

CAC190 Viscoelastic Cannula 0.40 x 22mm 27G
CAC191 Viscoelastic Cannula 0.50 x 22mm 25G
CAC192 Viscoelastic Cannula 0.60 x 22mm 23G
CAC197 Viscoelastic Cannula 0.80 x 22mm 21G

45 degrees, 9mm from end.