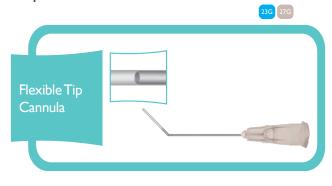

## Capsule Polishers

CP210 Flexible Tip Cannula 0.40 x 22mm 27GCP211 Flexible Tip Cannula 0.60 x 22mm 23G

45 degrees, 7mm from end. 5mm sleeve.

**CP212** Capsule Polisher (Kratz) 0.60 x 22mm 23G **CP213** Capsule Polisher (Kratz) 0.80 x 22mm 21G