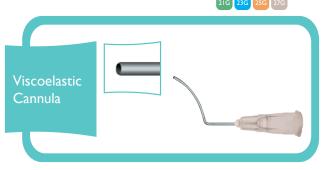

CAC193 Viscoelastic Cannula 0.40 x 22mm 27G CAC194 Viscoelastic Cannula 0.50 x 22mm 25G CAC195 Viscoelastic Cannula 0.60 x 22mm 23G

CAC196 Viscoelastic Cannula 0.80 x 22mm 21G

Formed I Imm from end; radius is 19mm.