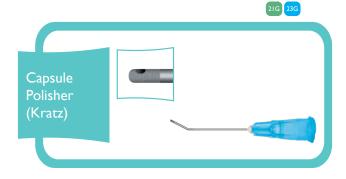

## Capsule Polishers

CP210 Flexible Tip Cannula 0.40 x 22mm 27GCP211 Flexible Tip Cannula 0.60 x 22mm 23G

45 degrees, 7mm from end. 5mm sleeve.

**CP212** Capsule Polisher (Kratz) 0.60 x 22mm 23G **CP213** Capsule Polisher (Kratz) 0.80 x 22mm 21G

.30mm top port, 35 degrees, 9mm from end; micro-etched 3mm from end.

CP216 Capsule Polisher 0.80 x 22mm 21G

.50mm open end port, 30 degrees, 3mm from end; micro-etched 5mm from end.