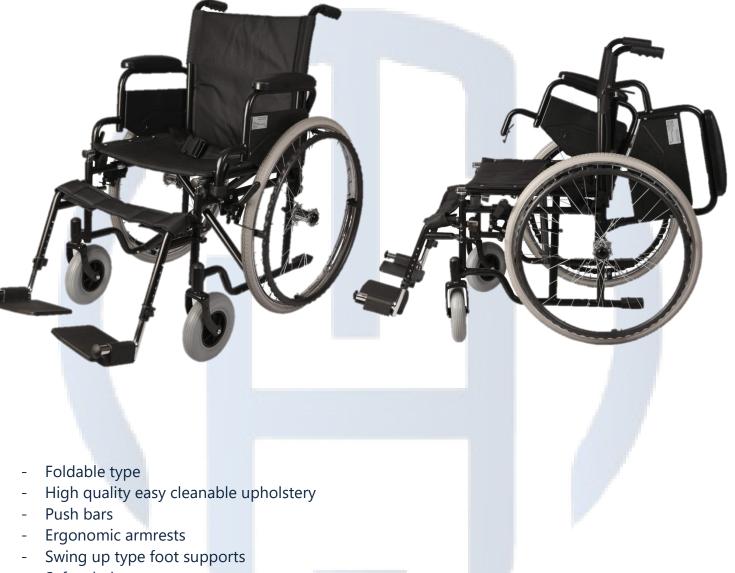

## **T-COUCH 03 – FOLDABLE TYPE WHEELCHAIR**

- Safety belt
- Braking mechanism for both rear and front castors
- Electro static epoxy powder painted ST-37 carbon steel structure
  - +90 506 161 82 60
- www.thealth.com.tr
- ≤ info@thealth.com.tr