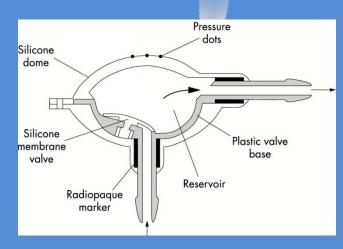

#### **Features**

- 1.Flexible silicone elastomer eliminating valve sticking and deformation.
- 2.Connector included.
- 3.Internal flow path is uncomplicated.
- 4.Two-way flushing eliminates separate reservoirs or antechambers.
- 5. Non-metallic design will neo interfere with CT scans or MRI.
- 6.Polypropylene needle guard prevents complete penetration of the valve by needles.
- 7. Slicone elastomer dome is injectable.