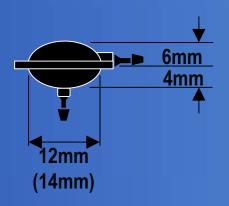

Two sizes are available: 12mm/14mm. (Pediatric/Adult) High, Medium, Low pressure are available.