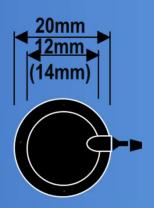

Two sizes are available: 12mm/14mm. (Pediatric/Adult) High, Medium, Low pressure are available.