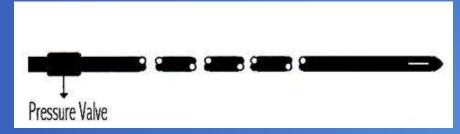

#### **Included with product**

**1ea. Ventricular Catheter Barium Impregnated** 

I.D.: 1.3 mm

O.D.: 2.5 mm

Length: 20 cm

1ea. Stainless Steel Stylet (20 cm)

Peritoneal Catheter (L.M. H) 03103, 03105

Peritoneal Catheter, Small, Barium Impregnated, 90cm, a pressure valve at the tip, 4 slit openings at the distal end. High, Medium, Low pressure are available according to the size of slit.

03103

I.D.: 1.3 mm /O.D.: 2.5 mm/Length: 75-100 cm

03105

I.D.: 1.3 mm /O.D.: 2.5 mm/Length: 90-100 cm

#### **Features**

- 1. Tubing impregnated with white barium to provide radiopacity.
- 2. Ppressure control valve.
- 3. Enable the surgeon to gauge and adjust its length.

CSF Valve Burr Hole (L.M. H) 02512, 02514