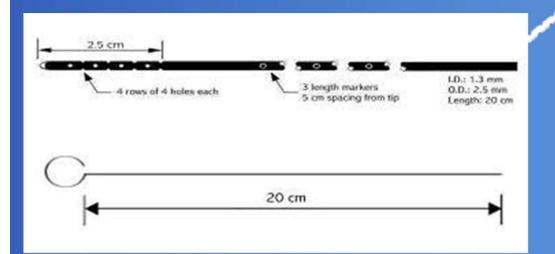

### Ventricular Catheter 01101

Barium-impregnated silicone catheter provides resistance to kinking and compression. Stainless steel stylet allows catheter to be directed during catheter placement. The catheter is fabricated from silicone elastomer tubing impregnated with barium to provide radiopacity.

#### **Included with product**

**1ea. Ventricular Catheter Barium Impregnated** 

I.D.: 1.3 mm

O.D.: 2.5 mm

Length: 20 cm

1ea. Stainless Steel Stylet (20 cm)

Peritoneal Catheter (L.M. H) 03103, 03105

Peritoneal Catheter, Small, Barium Impregnated, 90cm, a pressure valve at the tip, 4 slit openings at the distal end. High, Medium, Low pressure are available according to the size of slit.