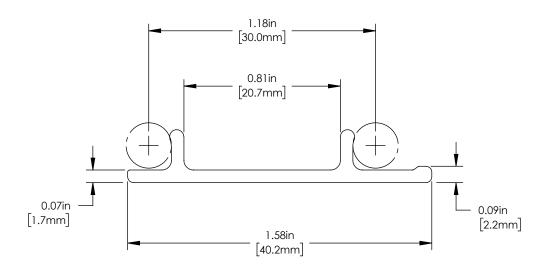

| FOR INFORMATION ONLY           |  |
|--------------------------------|--|
| NOT FOR MANUFACTURING PURPOSES |  |

|                                                                      | DRAWING PROJECTION THORLABS.com |           |                             |              |  |  |
|----------------------------------------------------------------------|---------------------------------|-----------|-----------------------------|--------------|--|--|
|                                                                      | NAME                            | DATE      | SNAP ON COVER FOR 30mm CAGE |              |  |  |
| DRAWN                                                                | JC                              | 21/MAR/19 | PACK OF 4                   |              |  |  |
| APPROVAL                                                             | BM                              | 16/APR/24 | MATERIAL RE                 |              |  |  |
| COPYRI                                                               | RIGHT © 2020 BY THORLABS        |           | BLACK PLASTIC               |              |  |  |
| VALUES IN PARENTHESIS ARE CALCULATED AND MAY CONTAIN ROUNDOFF ERRORS |                                 |           | C30L24 APPROX W 0.054       | 'EIGHT<br>kg |  |  |