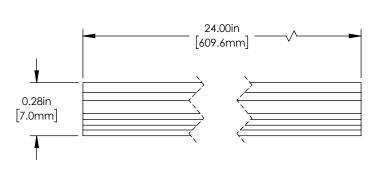

| FOR INFORMATION ONLY           |  |
|--------------------------------|--|
| NOT FOR MANUFACTURING PURPOSES |  |

|                                                                      | DRAWING PROJECTION THORLABS.com |           |                             |              |  |  |
|----------------------------------------------------------------------|---------------------------------|-----------|-----------------------------|--------------|--|--|
|                                                                      | NAME                            | DATE      | SNAP ON COVER FOR 30mm CAGE |              |  |  |
| DRAWN                                                                | JC                              | 21/MAR/19 | PACK OF 4                   |              |  |  |
| APPROVAL                                                             | BM                              | 16/APR/24 | MATERIAL RE                 |              |  |  |
| COPYRI                                                               | RIGHT © 2020 BY THORLABS        |           | BLACK PLASTIC               |              |  |  |
| VALUES IN PARENTHESIS ARE CALCULATED AND MAY CONTAIN ROUNDOFF ERRORS |                                 |           | C30L24 APPROX W 0.054       | 'EIGHT<br>kg |  |  |