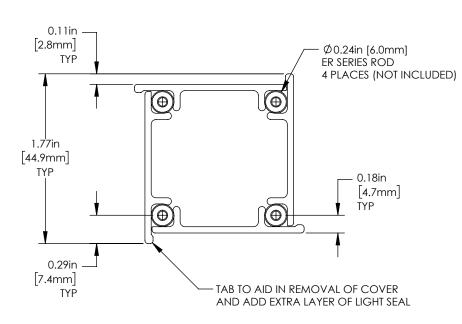

| FOR INFORMATION ONLY           |  |
|--------------------------------|--|
| NOT FOR MANUFACTURING PURPOSES |  |

|                                                                      | DRAWING PROJECTION THORLABS.com |           |                             |              |  |  |
|----------------------------------------------------------------------|---------------------------------|-----------|-----------------------------|--------------|--|--|
|                                                                      | NAME                            | DATE      | SNAP ON COVER FOR 30mm CAGE |              |  |  |
| DRAWN                                                                | JC                              | 21/MAR/19 | PACK OF 4                   |              |  |  |
| APPROVAL                                                             | BM                              | 16/APR/24 | MATERIAL RE                 |              |  |  |
| COPYRI                                                               | RIGHT © 2020 BY THORLABS        |           | BLACK PLASTIC               |              |  |  |
| VALUES IN PARENTHESIS ARE CALCULATED AND MAY CONTAIN ROUNDOFF ERRORS |                                 |           | C30L24 APPROX W 0.054       | 'EIGHT<br>kg |  |  |