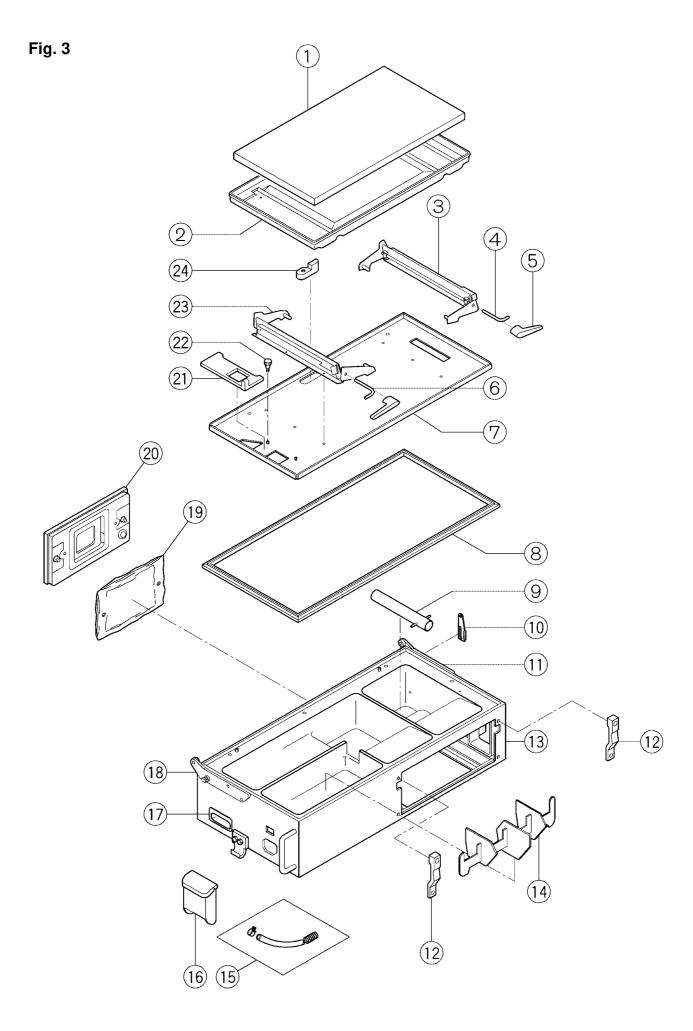

| FigNo. | Part Name                                 | Part No. |
|--------|-------------------------------------------|----------|
| 3-1    | Mattress                                  | C012421  |
| 3-2    | Mattressplatformassembly                  | C56-0090 |
| 3-3    | Mattressplatformtiltingarm(right)assembly | C56-0100 |
| 3-4    | Mattressplatformtiltingarm(right)         | C233252  |
| 3-5    | Mattressplatformtiltingknobassembly       | C56-0110 |
| 3-6    | Mattressplatformtiltingarm(left)          | C233262  |
| 3-7    | Maindeckassembly                          | C56-0120 |
| 3-8    | Maindeckpacking                           | C012440  |
| 3-9    | Airintakepipe                             | C402130  |
| 3-10   | Hoodstopper                               | C561680  |
| 3-11   | Incubatorbasehinge(right)assembly         | C56-0130 |
| 3-12   | Powerunitlockplate                        | C233050  |
| 3-13   | Incubatorbaseassembly                     | C56-0140 |
| 3-14   | Humidityreservoirpartitionplate           | C012410  |
| 3-15   | Humiditychamberhoseassembly               | C56-0150 |
| 3-16   | Humiditychamberassembly                   | C56-0160 |
| 3-17   | Handle                                    | Y061016  |
| 3-18   | Incubatorbasehinge(left)assembly          | C56-0170 |
| 3-19   | F-6Eelectrostaticfilter                   | C500650  |
| 3-20   | Filtercoverassembly                       | C50-0350 |
| 3-21   | Humidificationcontrolslidingplateassembly | C56-0180 |
| 3-22   | Setscrewforslidingplate                   | C561431  |
| 3-23   | Mattressplatformtiltingarm(left)assembly  | C56-0190 |
| 3-24   | Maindecklocklever                         | C233341  |