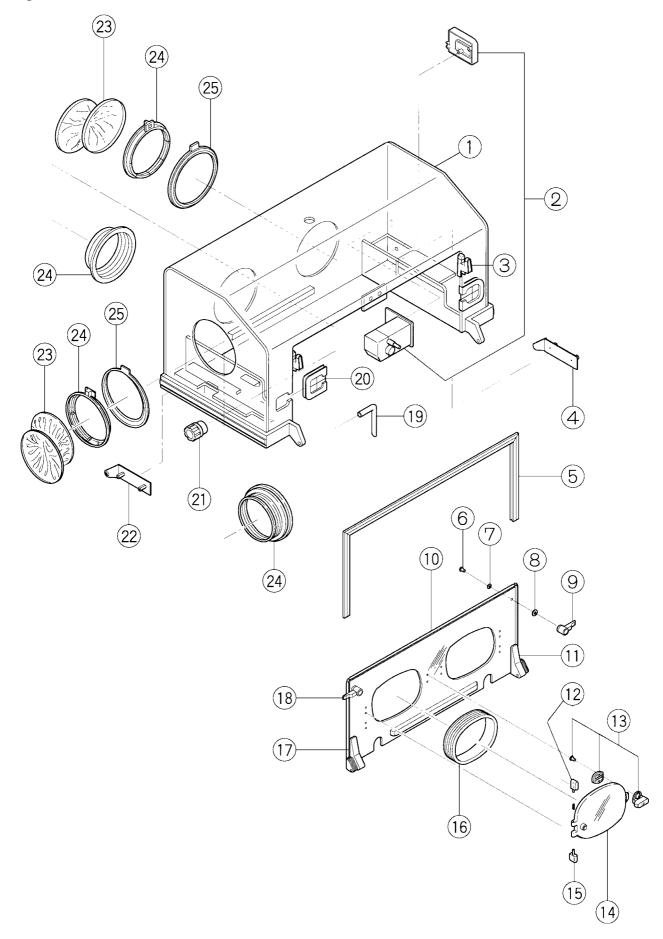

## ATOM MEDICAL CORPORATION

| FigNo. | Part Name                                        | Part No. |
|--------|--------------------------------------------------|----------|
| 2-1    | Hoodassembly                                     | C56-0010 |
| 2-2    | Sensormoduleassembly                             | C56-0020 |
| 2-3    | Frontadmittancepaneloperatingknobcatchassembly   | C56-0030 |
| 2-4    | Hoodhinge(right)assembly                         | C56-0040 |
| 2-5    | Frontadmittancepanelpacking                      | C231210  |
| 2-6    | Frontadmittancepaneloperatingknobaxis            | C121330  |
| 2-7    | Washerø6.5Xø12Xt0.5                              | V033004  |
| 2-8    | Washerø6.5Xø18Xt1                                | V033018  |
| 2-9    | Frontadmittancepaneloperatingknob(right)assembly | C50-0020 |
| 2-10   | Frontadmittancepanel                             | C561320  |
| 2-11   | Frontadmittancepanelhinge(right)assembly         | C56-0050 |
| 2-12   | Snap-openaccessporthinge(withspring)assembly     | C50-0060 |
| 2-13   | Hooksliderassembly                               | C50-0080 |
| 2-14   | Snap-openaccessportassembly                      | C50-0070 |
| 2-15   | Snap-openaccessporthingeassembly                 | C50-0090 |
| 2-16   | Snap-openaccessportpacking                       | C551900  |
| 2-17   | Frontadmittancepanelhinge(left)assembly          | C56-0060 |
| 2-18   | Frontadmittancepaneloperatingknob(left)assembly  | C50-0110 |
| 2-19   | Humiditycontrollever                             | C401111  |
| 2-20   | Tubeaccessholepacking                            | C401140  |
| 2-21   | Humiditycontrolknobassembly                      | C56-0070 |
| 2-22   | Hoodhinge(left)assembly                          | C56-0080 |
| 2-23   | Accessportcover                                  | C016032  |
| 2-24   | Irisaccessport                                   | C011470  |
| 2-25   | Accessportpacking                                | C011490  |
|        |                                                  |          |