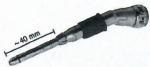

CR7COD

Hi-Line XS handpiece, angled 3 ring code; spray nozzle GB763SU (not included)

GB740R

GB614R

Hi-Line XS craniotome and multi purpose handpiece

to be used with dura guards, drill depth guard and holding sleeve GB741R - GB748R, spray nozzle GB767SU (not included)