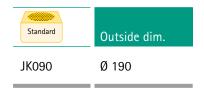

### MARKING PENS

Marking pen for AESCULAP® reusable filters

Order unit (PAK): Pack of 3

Hi-Line XS handpiece, angled 1 ring code; spray nozzle GB761SU (not included)

GB757R

Hi-Line XS handpiece, angled 2 ring code; spray nozzle GB762SU (not included)