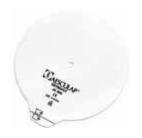

### **REUSABLE FILTERS**

AESCULAP® reusable filter, round for use in up to 1,000 cleaning and sterilization cycles.

Order unit (PAK): Pack of 10

AESCULAP® reusable filter, square for legacy standard sterile containers, service life 1,000 cleaning and sterilization cycles.