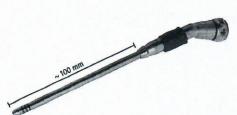

CR7COD

Hi-Line XS handpiece, angled 3 ring code; spray nozzle GB763SU (not included)

GB740R

GB614R

Hi-Line XS craniotome and multi purpose handpiece

to be used with dura guards, drill depth guard and holding sleeve GB741R - GB748R, spray nozzle GB767SU (not included)