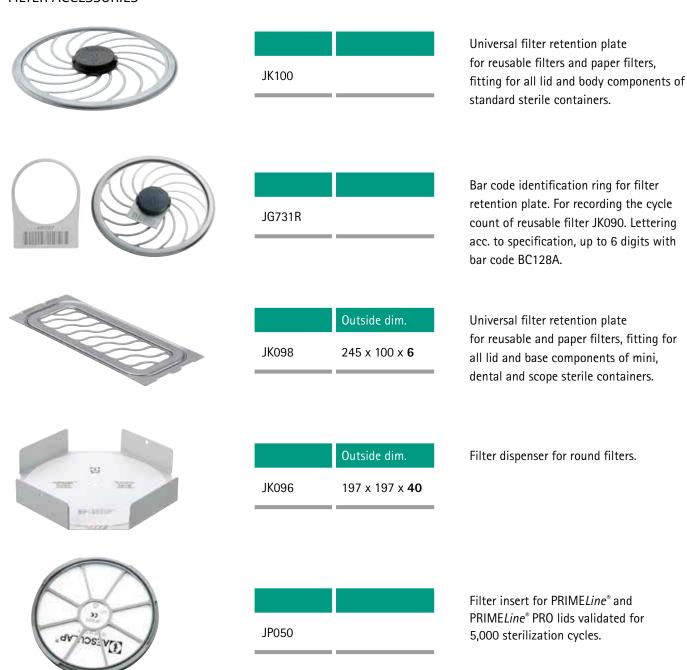

### **REUSABLE FILTERS**

AESCULAP® reusable filter, round for use in up to 1,000 cleaning and sterilization cycles.

Order unit (PAK): Pack of 10

AESCULAP® reusable filter, square for legacy standard sterile containers, service life 1,000 cleaning and sterilization cycles.