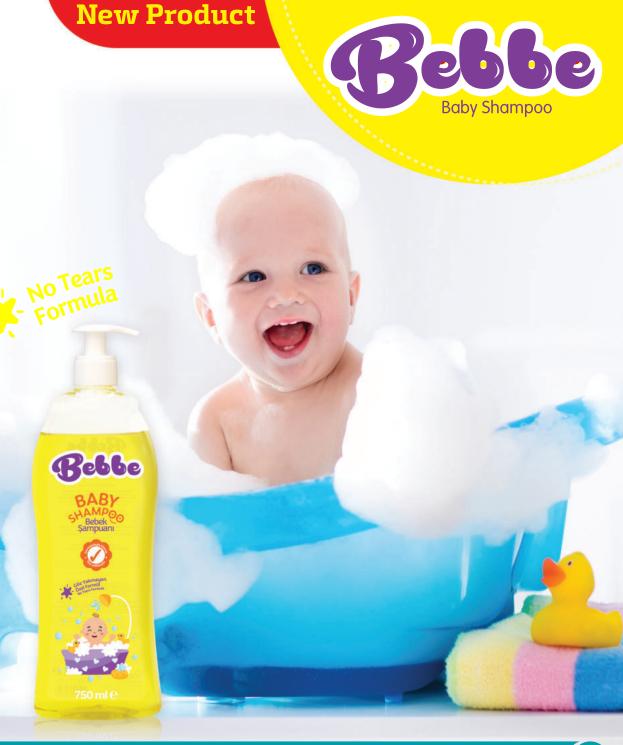

## BEBBE

### Baby Shampoo

No tears shampoo with its smooth structure and pure formula cleans your baby's hair gently and moisturizes its skin. Bebbe Baby Shampoo rejoices your baby's bathing joy with its pleasant relaxing smell.

- Dermatologically Tested.
- pH value suitable for skin.
- · Paraben Free.
- · Foams up easily and is easily washed up.

Baby Shampoo 750 ml

ml / PACK

Capacity 75m<sup>3</sup>

Bebbe Baby Shampoo (1+1)  $(750 \text{ ml} + 750 \text{ ml}) \times 12$ 