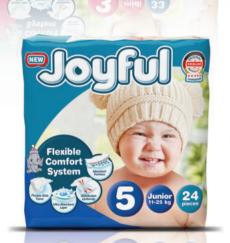

### **JOYFUL BABY DIAPER**

#### Mega Packs

|                  | PCS / PACK   | Capacity<br>75m³ |
|------------------|--------------|------------------|
| Mini 3-6 kg.     | 100 pcs. x 4 | 1.250            |
| Midi 4-9 kg.     | 90 pcs. x 4  | 1.350            |
| Maxi 7-18 kg.    | 80 pcs. x 4  | 1.300            |
| Junior 11-25 kg. | 64 pcs. x 4  | 1.450            |