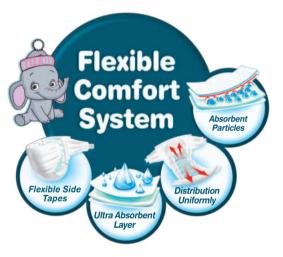

**BABY CARE** 

**JOYFUL BABY DIAPER** 

Small Packs

Joyful Baby Diapers a 5 Star Full Protection Approved by German Dermatest

#### Twin Packs

Joyful Baby Diapers
a 5 Star Full Protection Approved
by German Dermatest

Advantage Packs

Joyful Baby Diapers a 5 Star Full Protection Approved by German Dermatest

|                     | PCS / PACK  | Capacity<br>75m <sup>3</sup> |
|---------------------|-------------|------------------------------|
| Mini 3-6 kg.        | 76 pcs. x 4 | 1.800                        |
| Midi 4-9 kg.        | 68 pcs. x 4 | 1.750                        |
| Maxi 7-18 kg.       | 60 pcs. x 4 | 1.700                        |
| Junior 11-25 kg.    | 44 pcs. x 4 | 1.950                        |
| Extra Large +16 kg. | 36 pcs. x 4 | 2.400                        |

### **JOYFUL BABY DIAPER**

Mega Packs

Joyful Baby Diapers a 5 Star Full Protection Approved by German Dermatest