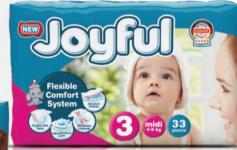

### **JOYFUL BABY DIAPER**

#### **Twin Packs**

|                     | PCS / PACK  | Capacity<br>75m³ |
|---------------------|-------------|------------------|
| Newborn 2-5 kg.     | 40 pcs. x 5 | 3.100            |
| Mini 3-6 kg.        | 40 pcs. x 5 | 2.600            |
| Midi 4-9 kg.        | 33 pcs. x 5 | 2.950            |
| Maxi 7-18 kg.       | 30 pcs. x 5 | 2.900            |
| Junior 11-25 kg.    | 24 pcs. x 5 | 3.000            |
| Extra Large +16 kg. | 24 pcs. x 5 | 2.600            |