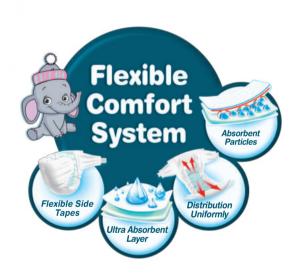

**BABY CARE** 

**JOYFUL BABY DIAPER** 

Small Packs

Joyful Baby Diapers a 5 Star Full Protection Approved by German Dermatest

#### Twin Packs

Joyful Baby Diapers
a 5 Star Full Protection Approved
by German Dermatest

Advantage Packs

Joyful Baby Diapers a 5 Star Full Protection Approved by German Dermatest

|                     | PCS / PACK  | Capacity<br>75m <sup>3</sup> |
|---------------------|-------------|------------------------------|
| Mini 3-6 kg.        | 76 pcs. x 4 | 1.800                        |
| Midi 4-9 kg.        | 68 pcs. x 4 | 1.750                        |
| Maxi 7-18 kg.       | 60 pcs. x 4 | 1.700                        |
| Junior 11-25 kg.    | 44 pcs. x 4 | 1.950                        |
| Extra Large +16 kg. | 36 pcs. x 4 | 2.400                        |

### **JOYFUL BABY DIAPER**

Mega Packs

Joyful Baby Diapers a 5 Star Full Protection Approved by German Dermatest