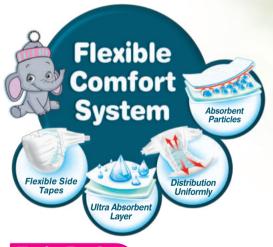

## Five-Star German Dermatest Approval

Our baby and adult diapers were clinically tested by reputable German laboratory 'Dermatest GmbH'. Clinical tests are much more sensitive and demanding in compare to dermatological tests. Clinical tests confirm the suitability of product for human skin at highest sensitivity level. Our adult diaper brands **Önlem** and **Holder** were tested on adults older than 18 years. Similarly, **Joyful Baby Diaper** products were tested on babies under 3 years. **Dermatest** has 3 different type of test depending on sensitivity level, those - Normal, 3 Star and 5 Star Premium Ouality. Our goods passed all clinical tests of Dermatest and have been awarded the **5 Star Premium Quality** award. Thus, the quality of our products has been approved by **German Dermatest Laboratory.** 