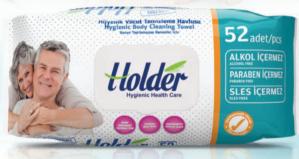

## **Holder** Hygienic Body Cleaning Towel

Paraben Free

SLES Free

- ·Helps eliminate odor.
- ·Leaves a fresh feeling.
- ·Contains moisturising glycerine

Provides comfortable body cleaning with feature of heating in a microwave.