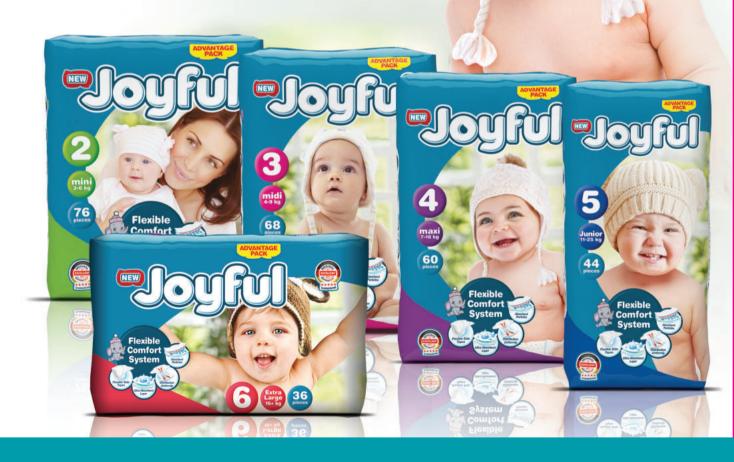

**BABY CARE** 

**JOYFUL BABY DIAPER** 

Small Packs

Joyful Baby Diapers a 5 Star Full Protection Approved by German Dermatest

#### Small Packs

|                  | PCS / PACK   | Capacity<br>75m³ |
|------------------|--------------|------------------|
| Newborn 2-5 kg.  | 11 pcs. x 20 | 2.000            |
| Mini 3-6 kg.     | 10 pcs. x 20 | 1.950            |
| Midi 4-9 kg.     | 9 pcs. x 20  | 1.800            |
| Maxi 7-18 kg.    | 8 pcs. x 20  | 1.750            |
| Junior 11-25 kg. | 7 pcs. x 20  | 1.700            |

### **JOYFUL BABY DIAPER**

#### Twin Packs

Joyful Baby Diapers
a 5 Star Full Protection Approved
by German Dermatest

#### **Twin Packs**

|                     | PCS / PACK  | Capacity<br>75m³ |
|---------------------|-------------|------------------|
| Newborn 2-5 kg.     | 40 pcs. x 5 | 3.100            |
| Mini 3-6 kg.        | 40 pcs. x 5 | 2.600            |
| Midi 4-9 kg.        | 33 pcs. x 5 | 2.950            |
| Maxi 7-18 kg.       | 30 pcs. x 5 | 2.900            |
| Junior 11-25 kg.    | 24 pcs. x 5 | 3.000            |
| Extra Large +16 kg. | 24 pcs. x 5 | 2.600            |

Advantage Packs

Joyful Baby Diapers a 5 Star Full Protection Approved by German Dermatest

|                     | PCS / PACK  | Capacity<br>75m <sup>3</sup> |
|---------------------|-------------|------------------------------|
| Mini 3-6 kg.        | 76 pcs. x 4 | 1.800                        |
| Midi 4-9 kg.        | 68 pcs. x 4 | 1.750                        |
| Maxi 7-18 kg.       | 60 pcs. x 4 | 1.700                        |
| Junior 11-25 kg.    | 44 pcs. x 4 | 1.950                        |
| Extra Large +16 kg. | 36 pcs. x 4 | 2.400                        |

### **JOYFUL BABY DIAPER**

Mega Packs

Joyful Baby Diapers a 5 Star Full Protection Approved by German Dermatest

#### Mega Packs

|                  | PCS / PACK   | Capacity<br>75m³ |
|------------------|--------------|------------------|
| Mini 3-6 kg.     | 100 pcs. x 4 | 1.250            |
| Midi 4-9 kg.     | 90 pcs. x 4  | 1.350            |
| Maxi 7-18 kg.    | 80 pcs. x 4  | 1.300            |
| Junior 11-25 kg. | 64 pcs. x 4  | 1.450            |