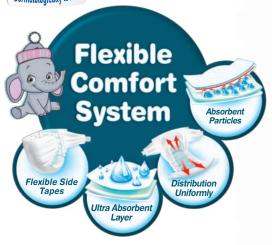

uch more sensitive and demanding in compare to dermatological tests. Clinical tests confirm the suitability of product for human skin at highest sensitivity level. Our adult diaper brands **Önlem** and **Holder** were tested on adults older than 18 years. Similarly, **Joyful Baby Diaper** products were tested on babies under 3 years. **Dermatest** has 3 different type of test depending on sensitivity level, those - Normal, 3 Star and 5 Star Premium Ouality. Our goods passed all clinical tests of Dermatest and have been awarded the **5 Star Premium Quality** award. Thus, the quality of our products has been approved by **German Dermatest Laboratory.** 









**BABY CARE** 

**JOYFUL BABY DIAPER** 

Small Packs



Joyful Baby Diapers a 5 Star Full Protection Approved by German Dermatest



#### Small Packs

|                  | PCS / PACK   | Capacity<br>75m³ |
|------------------|--------------|------------------|
| Newborn 2-5 kg.  | 11 pcs. x 20 | 2.000            |
| Mini 3-6 kg.     | 10 pcs. x 20 | 1.950            |
| Midi 4-9 kg.     | 9 pcs. x 20  | 1.800            |
| Maxi 7-18 kg.    | 8 pcs. x 20  | 1.750            |
| Junior 11-25 kg. | 7 pcs. x 20  | 1.700            |











### **JOYFUL BABY DIAPER**

#### Twin Packs



Joyful Baby Diapers
a 5 Star Full Protection Approved
by German Dermatest





#### **Twin Packs**

|                     | PCS / PACK  | Capacity<br>75m³ |
|---------------------|-------------|------------------|
| Newborn 2-5 kg.     | 40 pcs. x 5 | 3.100            |
| Mini 3-6 kg.        | 40 pcs. x 5 | 2.600            |
| Midi 4-