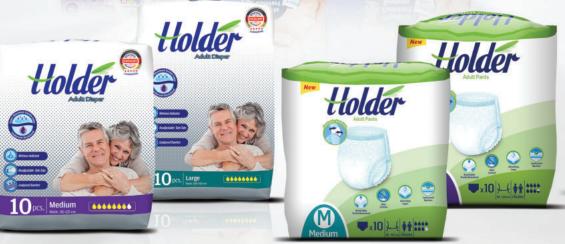

### **Holder** Adult Diaper

Holder Adult Diapers a 5 Star Full Protection Approved by German Dermatest

- Super Absorbent Double Layer
- · Leakproof Backsheet
- · Wetness Indicator
- · Readjustable Side Tabs
- · Leakproof Barriers

## Adult Pants

**New Product** 

**Holder**Adult Pants

- · Anatomic Structure
- Breathable Textile Backsheet
- Odor Control
- Absorbing Layer
- · Leak-proof Barriers

#### **Holder** Adult Diaper

#### **Holder** Adult Pants