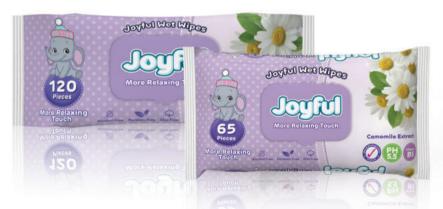

## Joy Rule

**JOYFUL** Wet Wipes

**Alcohol Free** 

Sles Free Paraben Free

| W | Je: | t W | Vir | es |
|---|-----|-----|-----|----|
| _ |     |     |     |    |

|          | PCS / PACK    | Capacity<br>75m³ |
|----------|---------------|------------------|
| Camomile | 65 pcs. x 12  | 4.000            |
| Camomile | 120 pcs. x 12 | 2.250            |