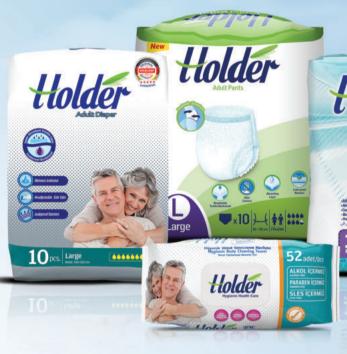

### **Holder** Adult Diaper

Holder Adult Diapers a 5 Star Full Protection Approved by German Dermatest

- Super Absorbent Double Layer
- · Leakproof Backsheet
- · Wetness Indicator
- · Readjustable Side Tabs
- · Leakproof Barriers

## Adult Pants

**New Product** 

**Holder**Adult Pants

- · Anatomic Structure
- Breathable Textile Backsheet
- Odor Control
- Absorbing Layer
- · Leak-proof Barriers

## **Holder** Hygienic Body Cleaning Towel

Paraben Free

SLES Free

- ·Helps eliminate odor.
- ·Leaves a fresh feeling.
- ·Contains moisturising glycerine

Provides comfortable body cleaning with feature of heating in a microwave.