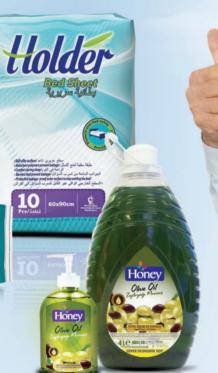

## **Holder**Bed Sheet

- · Soft silky surface
- · Comfort during sleep
- · Barriers that prevent leakage
- Protective leakage-proof outer surface to stop wetting the bed.

## **Honey**Liquid Soap

The Breeze From Nature is in Your Hands Now.

Honey Liquid Hand Soap is suitable for the skin with its special formula and it cleans your skin by moisturizing without damaging natural protective layer of your skin. Special perfume component gives beautiful scent and freshness.