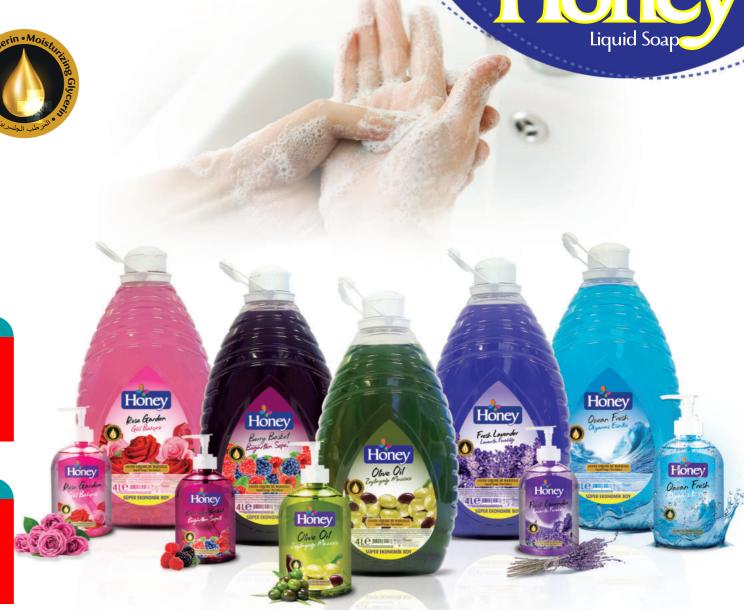

## **Honey**Liquid Soap

The Breeze From Nature is in Your Hands Now.

Honey Liquid Hand Soap is suitable for the skin with its special formula and it cleans your skin by moisturizing without damaging natural protective layer of your skin. Special perfume component gives beautiful scent and freshness.

|        |      |      | 1.01 |  |
|--------|------|------|------|--|
|        |      | Soap | 4111 |  |
| G.L.C. | MIG. | Juup |      |  |
| _      |      |      |      |  |

|                | mt / PACK<br>(ml)                             | Capacity<br>75m³                                                                                  |
|----------------|-----------------------------------------------|---------------------------------------------------------------------------------------------------|
| Olive Oil      | 400 ml x 12                                   | 4.400                                                                                             |
| Rose Garden    | 400 ml x 12                                   | 4.400                                                                                             |
| Berry Basket   | 400 ml x 12                                   | 4.400                                                                                             |
| Fresh Lavender | 400 ml x 12                                   | 4.400                                                                                             |
| Ocean Fresh    | 400 ml x 12                                   | 4.400                                                                                             |
|                | Rose Garden<br>Berry Basket<br>Fresh Lavender | Olive Oil 400 ml x 12 Rose Garden 400 ml x 12 Berry Basket 400 ml x 12 Fresh Lavender 400 ml x 12 |

#### Liquid Soap 4 lt.

|                | (ml)     | Capacity<br>75m <sup>3</sup> |
|----------------|----------|------------------------------|
| Olive Oil      | 4 lt x 4 | 1.300                        |
| Rose Garden    | 4 lt x 4 | 1.300                        |
| Berry Basket   | 4 lt x 4 | 1.300                        |
| Fresh Lavender | 4 lt x 4 | 1.300                        |
| Ocean Fresh    | 4 lt x 4 | 1.300                        |