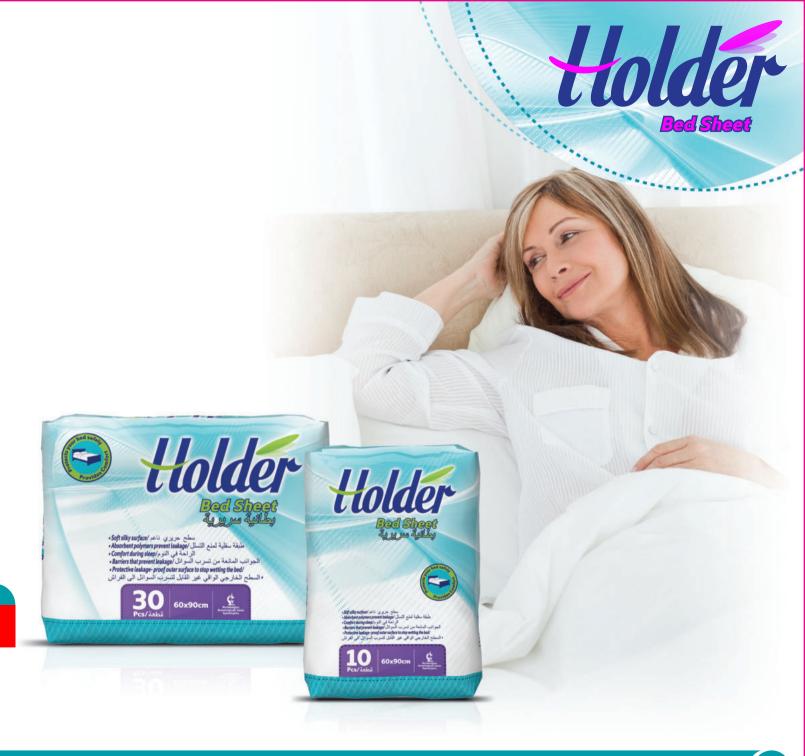

## **Holder**Bed Sheet

- · Soft silky surface
- · Comfort during sleep
- · Barriers that prevent leakage
- Protective leakage-proof outer surface to stop wetting the bed.

#### **Bed Sheet**

|          | PCS / PACK  | Capacity<br>75m³ |
|----------|-------------|------------------|
| 60-90 cm | 10 pcs. x 6 | 1.800            |
| 60-90 cm | 30 pcs. x 4 | 1.050            |