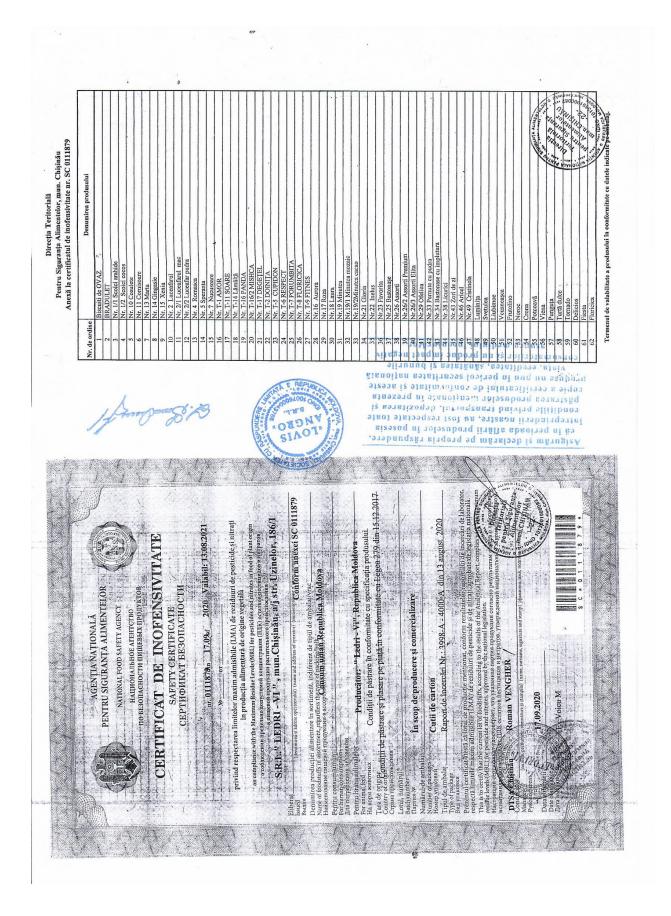

|







|                        |              |                                 | din 07 februarie 2020                               | conformitate                       | Lotul, buc. Ambalaj                                     | 89868 pactere June 1000 A                                                                                                                                                                    | 21936 pachete "I etra-Pak<br>21936 eu volumul 1000 mi                                                | 21936 buc.<br>10734 pachete "Tetra-PM