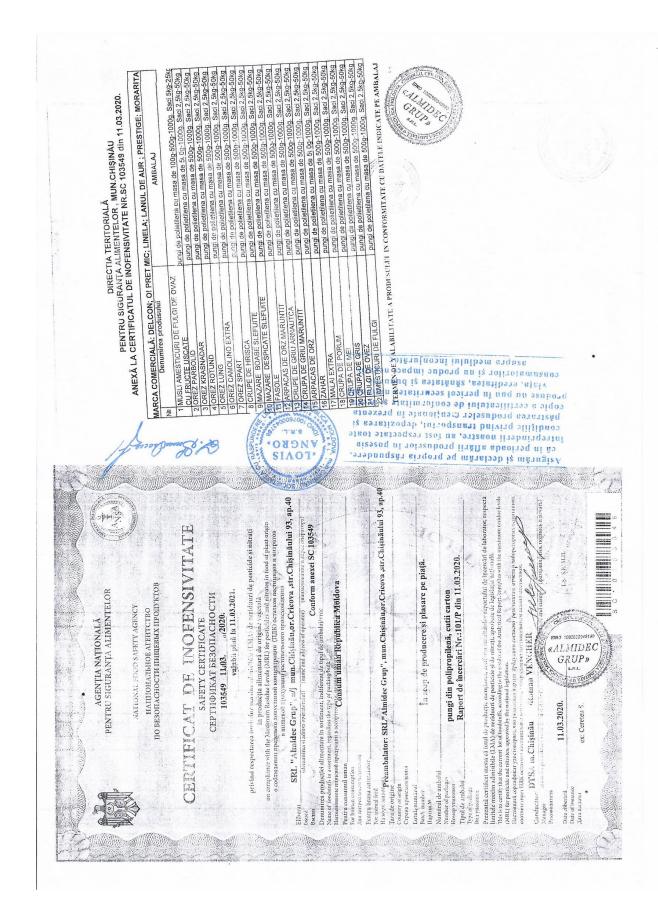

|







|                        |              |                                 | din 07 februarie 2020                               | conformitate                       | Lotul, buc. Ambalaj                                     | 89868 pactere June 1000 A                                                                                                                                                                    | 21936 pachete "I etra-Pak<br>21936 eu volumul 1000 mi                                                | 21936 buc.<br>10734 pachete "Tetra-PM