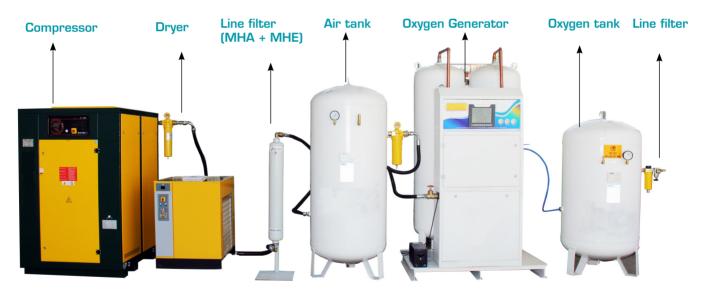

### Standart Equipment

Ideal system consist of air compressors, dryers, O2 generator, active carbon tower, tanks and filters.

| Model No | 02 Generator<br>Capacity | Compressor<br>Capacity(m3/h)    | Compressor<br>Type | Air Tank<br>Capacity | Tank Capacity | Dreyer<br>Capacity |
|----------|--------------------------|---------------------------------|--------------------|----------------------|---------------|--------------------|
| GZ81.01  | 3 m ³/h                  | 7,5 kw/(0,92 m <sup>3</sup> /h) | Screw Type         | 500 L                | 500 L         | CAD 30             |
| GZ81.02  | 6 m ³/h                  | 11 kw/(1,40 m ³/h)              | Screw Type         | 500 L                | 500 L         | CAD 52             |
| GZ81.03  | 9 m ³/h                  | 22 kw/(3,2 m ³/h)               | Screw Type         | 1000 L               | 1000 L        | CAD 61             |
| GZ81.04  | 12 m ³/h                 | 22 kw/(3,2 m ³/h)               | Screw Type         | 1000 L               | 1000 L        | CAD 61             |
| GZ81.05  | 15 m ³/h                 | 30 kw/(4,4 m ³/h)               | Screw Type         | 1000 L               | 1000 L        | CAD 110            |
| GZ81.06  | 18 m ³/h                 | 30 kw/(4,4 m ³/h)               | Screw Type         | 1000 L               | 1000 L        | CAD 110            |
| GZ81.07  | 20 m ³/h                 | 30 kw/(4,4 m ³/h)               | Screw Type         | 1000 L               | 1000 L        | CAD 110            |
| GZ81.08  | 25 m ³/h                 | 30 kw/(4,4 m ³/h)               | Screw Type         | 1000 L               | 1000 L        | CAD 110            |
| GZ81.09  | 30 m ³/h                 | 45 kw/(6,2 m ³/h)               | Screw Type         | 1000 L               | 1000 L        | CAD 170            |
| GZ81.10  | 40 m ³/h                 | 55 kw/(9,2 m ³/h)               | Screw Type         | 2000 L               | 1500 L        | CAD 200            |
| GZ81.11  | 50 m <sup>3</sup> /h     | 75 kw/(10,6 m ³/h)              | Screw Type         | 2000 L               | 1500 L        | CAD 250            |