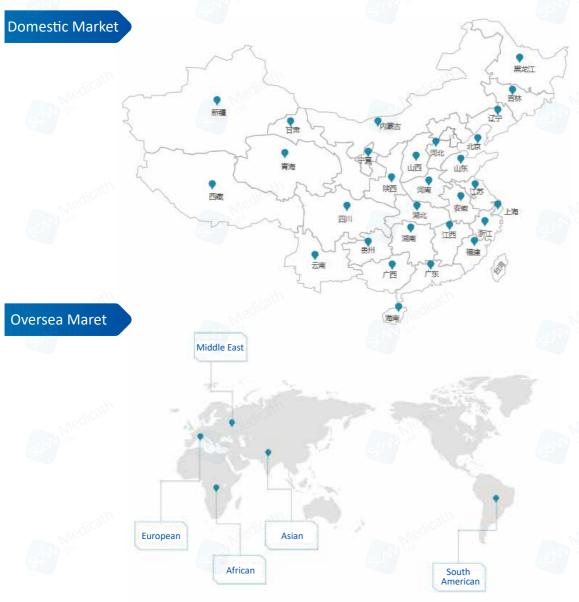

SCW products are divided into six categories (anesthesiology & critical care products, interventional products, medical imaging products, obstetrics & gynecology products, urology products and orthopedic products), with more than 60 different products sold to more than 5,000 hospitals in China and exported to more than 80 countries. The company has obtained CE, ISO and EU FSC certifications, as well as individual product registrations in more than 20 countries, including Brazil, Colombia, Greece, Saudi Arabia, Russia and Indonesia.