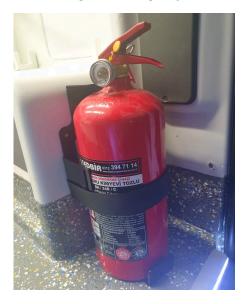

# - Emergency exit hammer with belt cutter – $\mbox{2pc}$

- Fire Extinguisher, 2 kg – 2pc

- Dustbin – 1pc