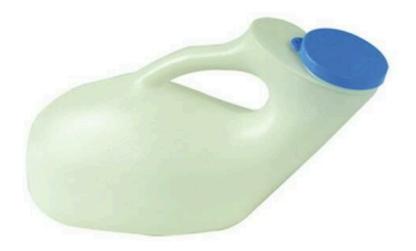

#### SANITARY MATERIALS TO BE SUPPLIED

(The pictures below are for reference use only. At the time of delivery, brands and models might be different, totally depends on the availability.)

- Bed linen, 2pc



- Emergency Blanket, 5pc



## - Sterile and non-sterile wound dressing, 1 set



## - Reusable kidney plate, 2 pieces



## - Men's urinary bladder, 1 piece



# - Urinary pad for women, 1 piece



# - Vomit bags, 2 pcs



# - Non-sterile examination gloves, 100 pieces



## - Container for sharp objects, 1 piece



#### - First aid kit – 1pc





- Non-textile mattress for the main stretcher, 1 piece





# - Emergency exit hammer with belt cutter – $\mbox{2pc}$



- Fire Extinguisher, 2 kg – 2pc



- Dustbin – 1pc