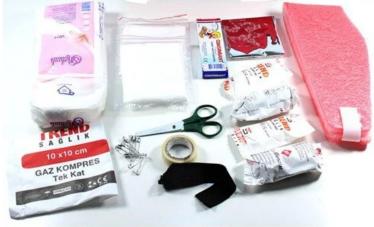

#### - First aid kit – 1pc

- Non-textile mattress for the main stretcher, 1 piece