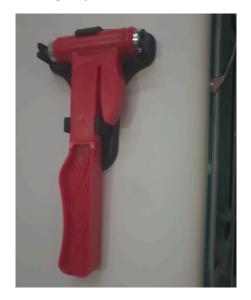

# - Emergency exit hammer with belt cutter – $\mbox{2pc}$

- Fire Extinguisher, 2 kg – 2pc

- Dustbin – 1pc