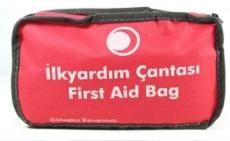

#### - First aid kit – 1pc

- Non-textile mattress for the main stretcher, 1 piece