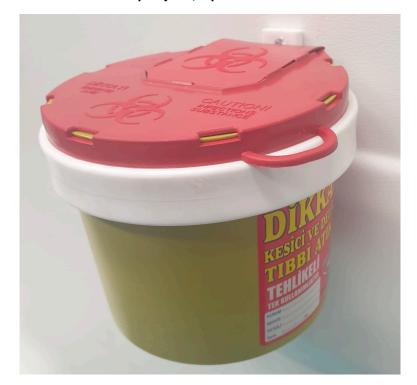

#### SANITARY MATERIALS TO BE SUPPLIED

(The pictures below are for reference use only. At the time of delivery, brands and models might be different, totally depends on the availability.)

- Bed linen, 2pc



- Emergency Blanket, 5pc



## - Sterile and non-sterile wound dressing, 1 set



## - Reusable kidney plate, 2 pieces



## - Men's urinary bladder, 1 piece



# - Urinary pad for women, 1 piece



# - Vomit bags, 2 pcs



# - Non-sterile examination gloves, 100 pieces



## - Container for sharp objects, 1 piece



#### - First aid kit – 1pc





- Non-textile mattress for the main stretcher, 1 piece





# - Emergency exit hammer with belt cutter – $\mbox{2pc}$



- Fire Extinguisher, 2 kg – 2pc



- Dustbin – 1pc