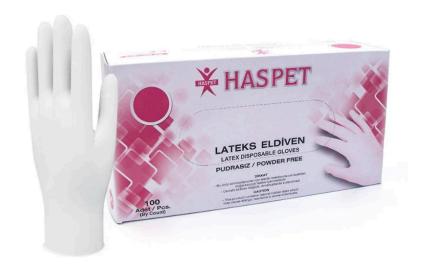

#### SANITARY MATERIALS TO BE SUPPLIED

(The pictures below are for reference use only. At the time of delivery, brands and models might be different, totally depends on the availability.)

- Bed linen, 2pc



- Emergency Blanket, 5pc



## - Sterile and non-sterile wound dressing, 1 set



## - Reusable kidney plate, 2 pieces



## - Men's urinary bladder, 1 piece



# - Urinary pad for women, 1 piece



# - Vomit bags, 2 pcs



# - Non-sterile examination gloves, 100 pieces



## - Container for sharp objects, 1 piece



#### - First aid kit – 1pc





- Non-textile mattress for the main stretcher, 1 piece





# - Emergency exit hammer with belt cutter – $\mbox{2pc}$



- Fire Extinguisher, 2 kg – 2pc



- Dustbin – 1pc