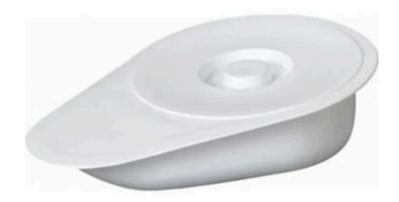

#### SANITARY MATERIALS TO BE SUPPLIED

(The pictures below are for reference use only. At the time of delivery, brands and models might be different, totally depends on the availability.)

- Bed linen, 2pc



- Emergency Blanket, 5pc



## - Sterile and non-sterile wound dressing, 1 set



## - Reusable kidney plate, 2 pieces



## - Men's urinary bladder, 1 piece



# - Urinary pad for women, 1 piece



# - Vomit bags, 2 pcs



# - Non-sterile examination gloves, 100 pieces



## - Container for sharp objects, 1 piece



#### - First aid kit – 1pc





- Non-textile mattress for the main stretcher, 1 piece





# - Emergency exit hammer with belt cutter – $\mbox{2pc}$



- Fire Extinguisher, 2 kg – 2pc



- Dustbin – 1pc