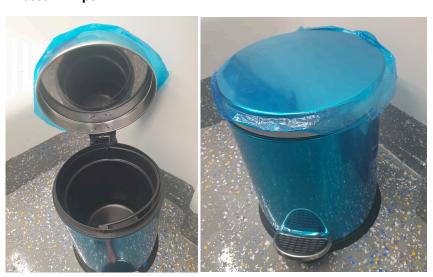

# - Emergency exit hammer with belt cutter – $\mbox{2pc}$

- Fire Extinguisher, 2 kg – 2pc

- Dustbin – 1pc