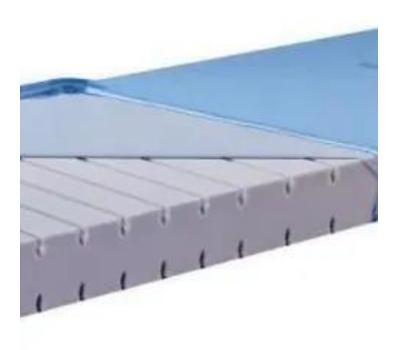

## Description

28 Density sponge for use in hospital type beds. CNC cuting ducts for air circulation. easily formable structure. Washable liquid-proof textile cover. anti allergic cover is with zipper on two sides.

## **Specifications**

- · High density poliurethane comfortable foam
- · Easy formable with CNC cuting
- CNC cuting ducts for air circulation
- · Washable textile cover
- Liquid proof
- Ergonomic
- · Clean and smooth appearance
- · Space savings in transportation and storage with vacoom