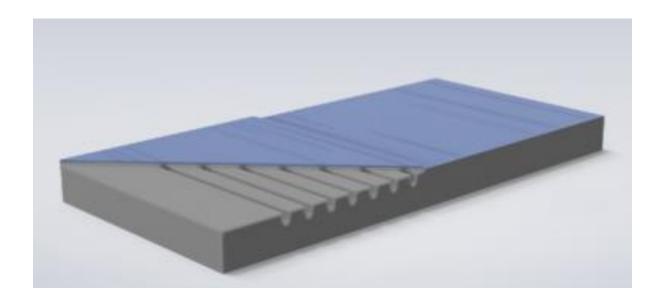

## Description

28 Density sponge for use in hospital type beds. CNC cuting ducts for air circulation. easily formable structure. Washable liquid-proof textile cover. anti allergic cover is with zipper on two sides.

## **Specifications**

- · High density poliurethane comfortable foam
- · Easy formable with CNC cuting
- CNC cuting ducts for air circulation
- · Washable textile cover
- Liquid proof
- Ergonomic
- · Clean and smooth appearance
- · Space savings in transportation and storage with vacoom