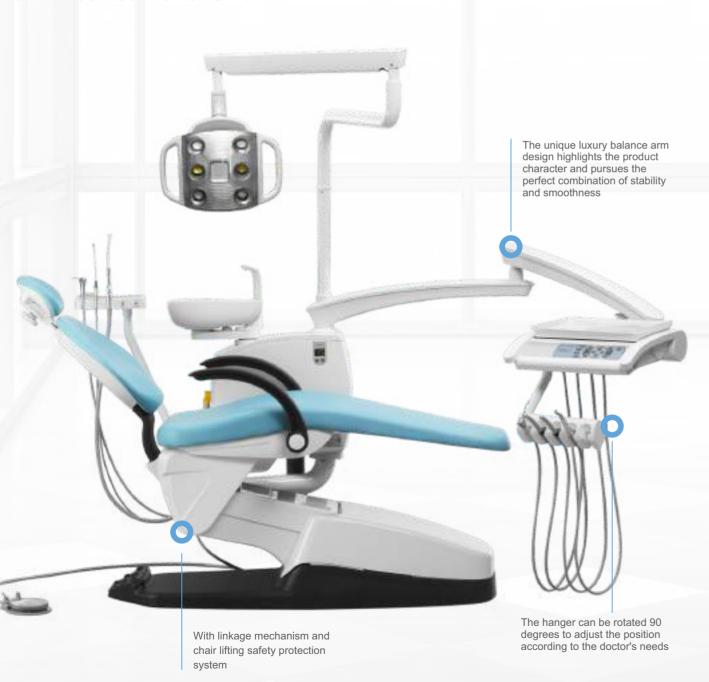

# CARE-33D M2

SIMPLE BUT EFFECTIVE OPERATIONS

Equiped with quick plug-in interface for external water and air pipelines, and the water level bar can control the external water flow.

Hang rack, with humanized design, can be rotated 30 degrees left and right, 45 degrees up and down, so as to be adjusted according to the needs of the dentists.

External power supply, convenient for implant machines and other equipment to directly connect power supply without additional wiring.

Multi-function Operation Panel

Detachable Water Storage Bottle External Power Supply