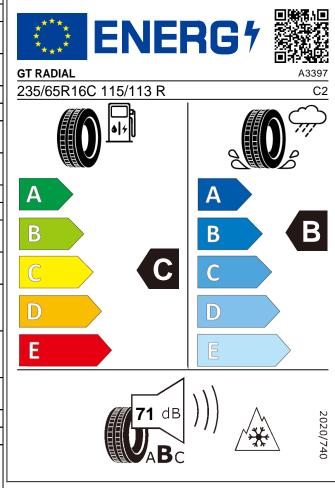

## **Product information sheet**

| Delegated Regu                                                                     | lation (EU) 2020/7           | 40                                                                                         |       |
|------------------------------------------------------------------------------------|------------------------------|--------------------------------------------------------------------------------------------|-------|
| Supplier name or trademark                                                         |                              | GT RADIAL                                                                                  |       |
| Commercial name or trade designation                                               |                              | MAXMILER WT2 CARGO                                                                         |       |
| Tyre type identifier                                                               | Tyre class                   | A3397                                                                                      | C2    |
| Tyre size designation                                                              |                              | 235/65R16C                                                                                 |       |
| Speed category symbol                                                              |                              | R                                                                                          |       |
| Load-capacity index (for single mounting)                                          |                              | 115                                                                                        |       |
| Load-capacity index (for dual mounting)                                            |                              | 113                                                                                        |       |
| Fuel efficiency class                                                              |                              | С                                                                                          |       |
| Wet grip class                                                                     |                              | В                                                                                          |       |
| External rolling noise class                                                       | External rolling noise value | В                                                                                          | 71 dB |
| Tyre for use in severe snow conditions                                             |                              | YES                                                                                        |       |
| Load-capacity index for Additional<br>Service Description (for single<br>mounting) |                              | -                                                                                          |       |
| Load-capacity index for Additional<br>Service Description (for dual<br>mounting)   |                              | -                                                                                          |       |
| Speed category symbol (for Additional Service Description)                         |                              | -                                                                                          |       |
| Date of start of production                                                        |                              | 17/17                                                                                      |       |
| Date of end of production                                                          |                              | -                                                                                          |       |
| Supplier's address                                                                 |                              | Public Contact, Giti Tire Deutschland<br>GmbH Hollerithallee 18a 30419<br>Hannover Germany |       |
| Additional information                                                             |                              | info in english                                                                            |       |