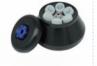

# Rotor-TGL-21N

Rotor Capacity: 1.5ml/2.2mlx12 Max Speed:21000r/min Max RCF: 30642xg Adapters:0.2ml, 0.5ml

No.4

Rotor Capacity: 5mlx12 Max Speed:16500r/min Max RCF:19175xg Adapters:0.5ml\_1.5ml

Rotor Capacity:30mlx6 Max Speed:15000r/min Max RCF:23120 Adapters:0.5ml\_1.5ml