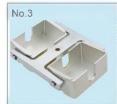

No.3

Rotor Capacity:10mlx12 / 15mlx8 Max Speed:15000r/min Max RCF:23120xg Adapters:10ml

No 2

Rotor Capacity:50mlx6 Max Speed:13000r/min Max RCF:17940xg Adapters:15ml\_20ml No.7

Rotor Capacity:1.5ml/2.2mlx24 Max Speed:16500r/min Max RCF:26050xg Adapters:0.2ml, 0.5ml