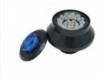

# Rotor-TGL-21N

Rotor Capacity: 1.5ml/2.2mlx12 Max Speed:21000r/min Max RCF: 30642xg Adapters:0.2ml, 0.5ml

No.4

Rotor Capacity: 5mlx12 Max Speed:16500r/min Max RCF:19175xg Adapters:0.5ml\_1.5ml

Rotor Capacity:30mlx6 Max Speed:15000r/min Max RCF:23120 Adapters:0.5ml\_1.5ml

No.3

Rotor Capacity:10mlx12 / 15mlx8 Max Speed:15000r/min Max RCF:23120xg Adapters:10ml

No 2

Rotor Capacity:50mlx6 Max Speed:13000r/min Max RCF:17940xg Adapters:15ml\_20ml No.7

Rotor Capacity:1.5ml/2.2mlx24 Max Speed:16500r/min Max RCF:26050xg Adapters:0.2ml, 0.5ml

No.8

Rotor Capacity:85mlx6 Max Speed:12000r/min Max RCF:15805xg Adapters:50ml\_15ml\_20ml No.9

Rotor Capacity:100mlx6 Max Speed:10000r/min Max RCF:11960xg Adapters:50ml It is customizable No.1

Rotor Capacity: 1.5ml/2.2mlx48 Max Speed: 15500r/min Max RCF: 26307xg Adapters:0.2ml,0.5ml