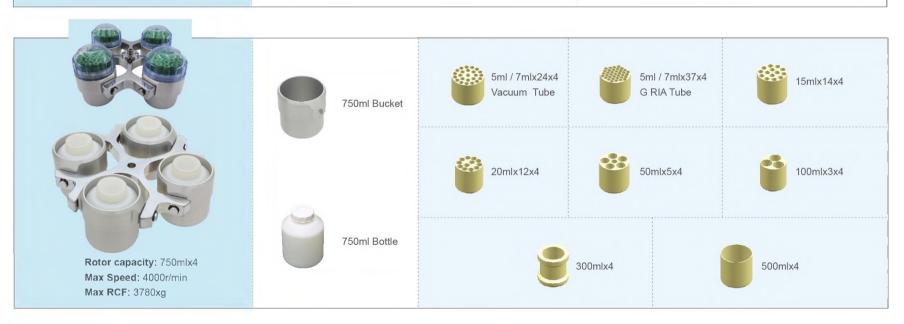

# Rotor-L580F

Rotor capacity: 50mlx6 Max Speed: 5800r/min Max RCF: 5060xg Adapters: 15ml, 20ml

Rotor capacity: 8x96孔 Max Speed: 4000r/min Max RCF: 2200xg

8x96 well Microplate bucket