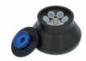

# Rotor-TGL-21N

Rotor Capacity: 1.5ml/2.2mlx12 Max Speed:21000r/min Max RCF: 30642xg Adapters:0.2ml, 0.5ml

No.4

Rotor Capacity: 5mlx12 Max Speed:16500r/min Max RCF:19175xg Adapters:0.5ml\_1.5ml

Rotor Capacity:30mlx6 Max Speed:15000r/min Max RCF:23120 Adapters:0.5ml\_1.5ml

No.3

Rotor Capacity:10mlx12 / 15mlx8 Max Speed:15000r/min Max RCF:23120xg Adapters:10ml

No 2

Rotor Capacity:50mlx6 Max Speed:13000r/min Max RCF:17940xg Adapters:15ml\_20ml No.7

Rotor Capacity:1.5ml/2.2mlx24 Max Speed:16500r/min Max RCF:26050xg Adapters:0.2ml, 0.5ml

No.8

Rotor Capacity:85mlx6 Max Speed:12000r/min Max RCF:15805xg Adapters:50ml\_15ml\_20ml No.9

Rotor Capacity:100mlx6 Max Speed:10000r/min Max RCF:11960xg Adapters:50ml It is customizable No.1

Rotor Capacity: 1.5ml/2.2mlx48 Max Speed: 15500r/min Max RCF: 26307xg Adapters:0.2ml,0.5ml