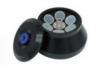

No.8

Rotor Capacity:85mlx6 Max Speed:12000r/min Max RCF:15805xg Adapters:50ml\_15ml\_20ml No.9

Rotor Capacity:100mlx6 Max Speed:10000r/min Max RCF:11960xg Adapters:50ml It is customizable No.1

Rotor Capacity: 1.5ml/2.2mlx48 Max Speed: 15500r/min Max RCF: 26307xg Adapters:0.2ml,0.5ml