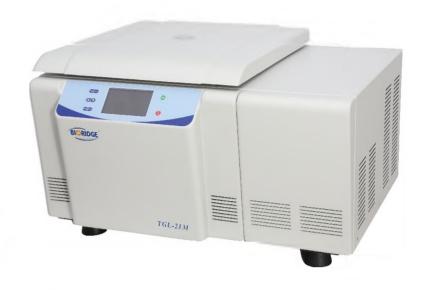

# TGL-21M/L580R Tabletop High Speed Refrigerated Centrifuge

#### Technical performance

- This multipurpose centrifuge has advanced and intelligent technology.
- Microcomputer control, LCD large touch screen.
- Rotor automatic recognition. (optional).
- Silastic sealed ring comfort to GMP. US FDA certificated.
- It has 9 / 10 files of acceleration and deceleration level for your choice.
- New electronical lock ensure the safety spin. There are over-speed safety device, over-temperature safety device and automatic alarm device.
- Pre-programmed option and memory storage function.
- The chamber has large space. Many rotors are available and interchangeable
- Pre-programmed option and 6 programs memory storage

#### Specification

| Model                | TGL-21M                             | L580R     |
|----------------------|-------------------------------------|-----------|
| Max Speed            | 21000r/min                          | 5800r/min |
| Max RCF              | 30642×g                             | 5060xg    |
| Max Capacity         | 750ml×4                             |           |
| Speed Accuracy       | ± 30r/min                           |           |
| Time Setting         | 1min $\sim$ 99h 59min               |           |
| Temperature Setting  | -20 ∼ +40℃                          |           |
| Temperature Accuracy | ±1℃                                 |           |
| Compressor Unit      | Imported refrigeration Units. R404a |           |
| Noise                | <65dB(A)                            |           |
| Power supply         | 110V/60Hz, 220V/50Hz                |           |
| Dimension(LxWxH)     | 725mmx660mmx440mm                   |           |
| Packing size(LxWxH)  | 880mmx780mmx620mm                   |           |
| Net weight           | 75kg                                |           |
|                      |                                     |           |