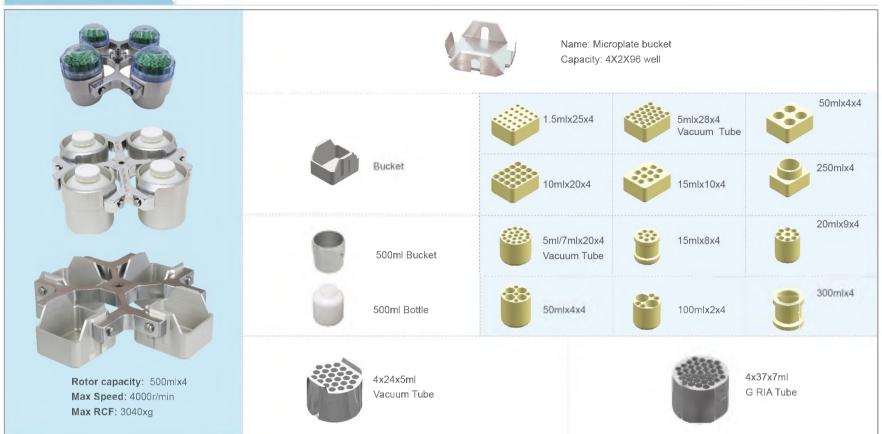

# Rotor-L580F

Rotor capacity: 50mlx6 Max Speed: 5800r/min Max RCF: 5060xg Adapters: 15ml, 20ml

Rotor capacity: 8x96孔 Max Speed: 4000r/min Max RCF: 2200xg

8x96 well Microplate bucket