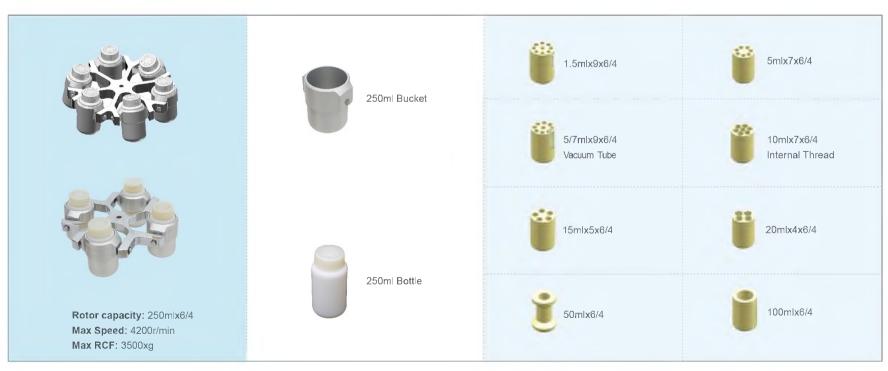

# Rotor-L580F

Rotor capacity: 50mlx6 Max Speed: 5800r/min Max RCF: 5060xg Adapters: 15ml, 20ml

Rotor capacity: 8x96孔 Max Speed: 4000r/min Max RCF: 2200xg

8x96 well Microplate bucket