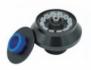

# Rotor-TGL-21N

Rotor Capacity: 1.5ml/2.2mlx12 Max Speed:21000r/min Max RCF: 30642xg Adapters:0.2ml, 0.5ml

No.4

Rotor Capacity: 5mlx12 Max Speed:16500r/min Max RCF:19175xg Adapters:0.5ml\_1.5ml

Rotor Capacity:30mlx6 Max Speed:15000r/min Max RCF:23120 Adapters:0.5ml\_1.5ml

No.3

Rotor Capacity:10mlx12 / 15mlx8 Max Speed:15000r/min Max RCF:23120xg Adapters:10ml

No 2

Rotor Capacity:50mlx6 Max Speed:13000r/min Max RCF:17940xg Adapters:15ml\_20ml No.7

Rotor Capacity:1.5ml/2.2mlx24 Max Speed:16500r/min Max RCF:26050xg Adapters:0.2ml, 0.5ml

No.8

Rotor Capacity:85mlx6 Max Speed:12000r/min Max RCF:15805xg Adapters:50ml\_15ml\_20ml No.9

Rotor Capacity:100mlx6 Max Speed:10000r/min Max RCF:11960xg Adapters:50ml It is customizable No.1

Rotor Capacity: 1.5ml/2.2mlx48 Max Speed: 15500r/min Max RCF: 26307xg Adapters:0.2ml,0.5ml