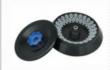

No.3

Rotor Capacity:10mlx12 / 15mlx8 Max Speed:15000r/min Max RCF:23120xg Adapters:10ml

No 2

Rotor Capacity:50mlx6 Max Speed:13000r/min Max RCF:17940xg Adapters:15ml\_20ml No.7

Rotor Capacity:1.5ml/2.2mlx24 Max Speed:16500r/min Max RCF:26050xg Adapters:0.2ml, 0.5ml