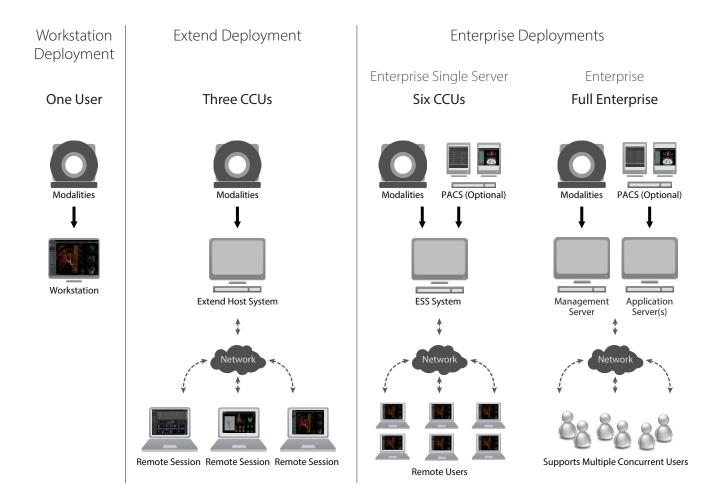

# **Deployment Capabilities**

#### Workstation

A one user, intuitive, multi-modality workstation increases productivity helping to optimize the time and resources needed to produce clinical results.

#### Extend

A three-user, multi-modality solution that increases your department workflow with a cost-effective alternative to enterprise integration, all with minimal IT impact.

### Enterprise

An enterprise-wide advanced visualization solution that provides scalable thin client access to multi-modality clinical solutions anywhere in your medical enterprise.

■ Enterprise Single Server

A new configuration for the Vitrea Advanced Visualization enterprise deployment. Vitrea enterprise single server is a server-based solution for six concurrent users (CCU). It is available as a workgroup or domain deployment with PACS integration support for domain environments only.

# Vitrea Advanced Visualization

Current deployment options