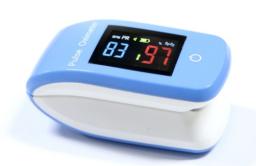

#### Bluetooth LCD Fingertip Pulse Oximeter

- Small size and light weight, get all functions with one key operation.
- Innovative 2 direction display.
- O Communication can be realized between the product and mobile phone with its wireless Bluetooth.
- The external light interference and low perfusion resistance.
- Automatically power off when no use for about 8 seconds.

**BM 1000** 

04