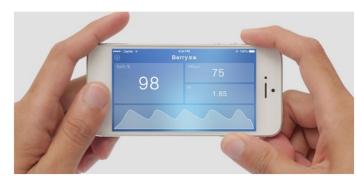

## Bluetooth LCD Fingertip Pulse Oximeter

- Simple and convenient, get all functions with one key operation.
- Original two AAA batteries can continuously work for 15 hours.
- Bluetooth technology for data transmission from oximeter to PC or phone.
- Free data management software available.
- Real-time store. Up to 12 hours of data storage time in total. (Record data once every 10 seconds).