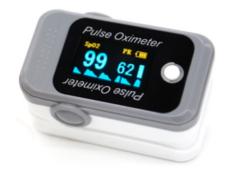

## Bluetooth LCD Fingertip Pulse Oximeter

- Simple and convenient, get all functions with one key operation.
- Original two AAA batteries can continuously work for 15 hours.
- Bluetooth technology for data transmission from oximeter to PC or phone.
- Free data management software available.
- Real-time store. Up to 12 hours of data storage time in total. (Record data once every 10 seconds).

**BM1000C** 