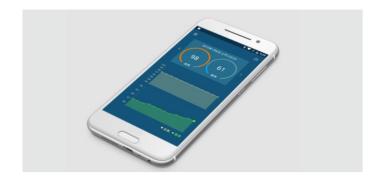

## Bluetooth OLED Fingertip Pulse Oximeter

- Large color OLED display of SpO2, Pulse Rate, Pulse intensity bargraph.
- Bluetooth technology for data transmission from oximeter to PC or phone.
- Free data management software available.
- Data being stored forms a broken line graph, which makes it convenient to analyze and review all the data.
- Data record also can be exported in the form of excel for a further comparison.