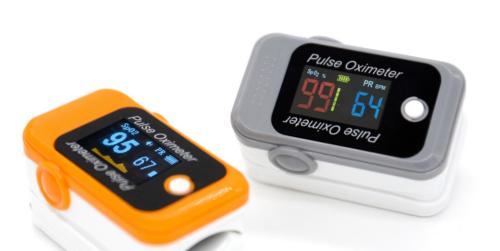

## Bluetooth OLED Fingertip Pulse Oximeter

- Large color OLED display of SpO2, Pulse Rate, Pulse intensity bargraph.
- Bluetooth technology for data transmission from oximeter to PC or phone.
- Free data management software available.
- Data being stored forms a broken line graph, which makes it convenient to analyze and review all the data.
- Data record also can be exported in the form of excel for a further comparison.