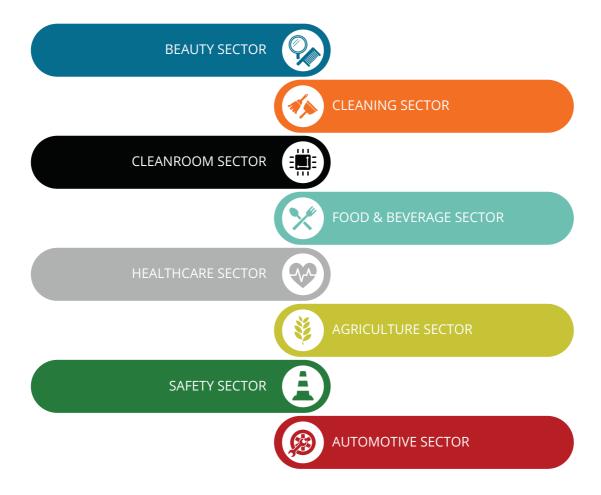

Made uniquely to suit professional use in the healthcare, research and development, building and constructions, food and beverages and varieties of other needs and industries. ASAP provides a wide range of gloves which include latex and nitrile examination gloves, high-risk and cleanroom gloves, Vinyl and Thermo PE gloves.

### **APPLICATION**