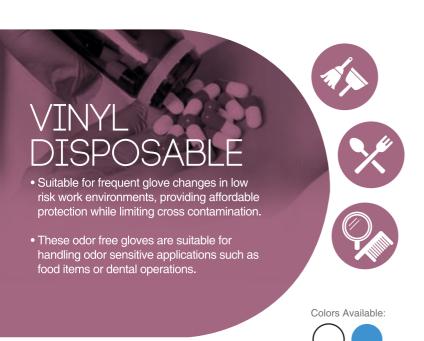

## NIVINYL

- A hybrid blend of vinyl and nitrile compounds with superior fit and strength better than normal vinyl gloves
- Enhanced elongation and superior elasticity providing better puncture and tear resistance compared to conventional nitrile gloves, with 3 times the strength of conventional vinyl gloves
- The unique blend of vinyl and nitrile properties provides these gloves with better anti-aging characteristics