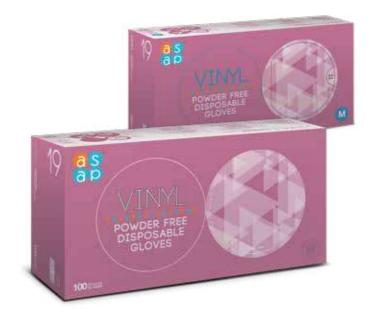

## NIVINYL

- A hybrid blend of vinyl and nitrile compounds with superior fit and strength better than normal vinyl gloves
- Enhanced elongation and superior elasticity providing better puncture and tear resistance compared to conventional nitrile gloves, with 3 times the strength of conventional vinyl gloves
- The unique blend of vinyl and nitrile properties provides these gloves with better anti-aging characteristics