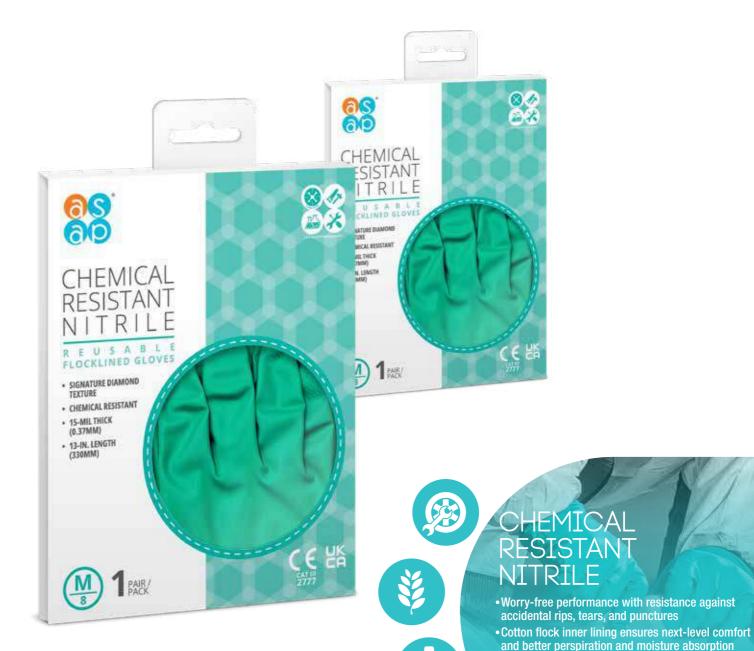

# CLEANROOM

- Washed repeatedly in ultrapure deionised water, ensure consistent control of particles & extractables
- Exceptional wet/dry grip without compromising tactile sensitivity
- Nitrile polymer, an excellent alternative for workers with latex allergies (Nitrile Cleanroom)
- Reduce the risk of cross-contamination and provides a barrier against splashes
- Comfortable fit, textured, excellent dexterity and tactile sensitivity
- Available in both steriled and non-sterile versions