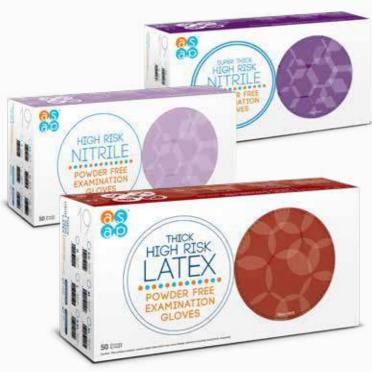

- Extra protection against bloodborne pathogens and infectious liquids
- Ideal for multiple heavy duty tasks
- Offer greater resistance to abrasions (Latex) and punctures (Nitrile)
  - Extended cuff for additional protection with cuff design helps prevent gloves from rolling down
    - •Textured surface ensure strong, efficient grip