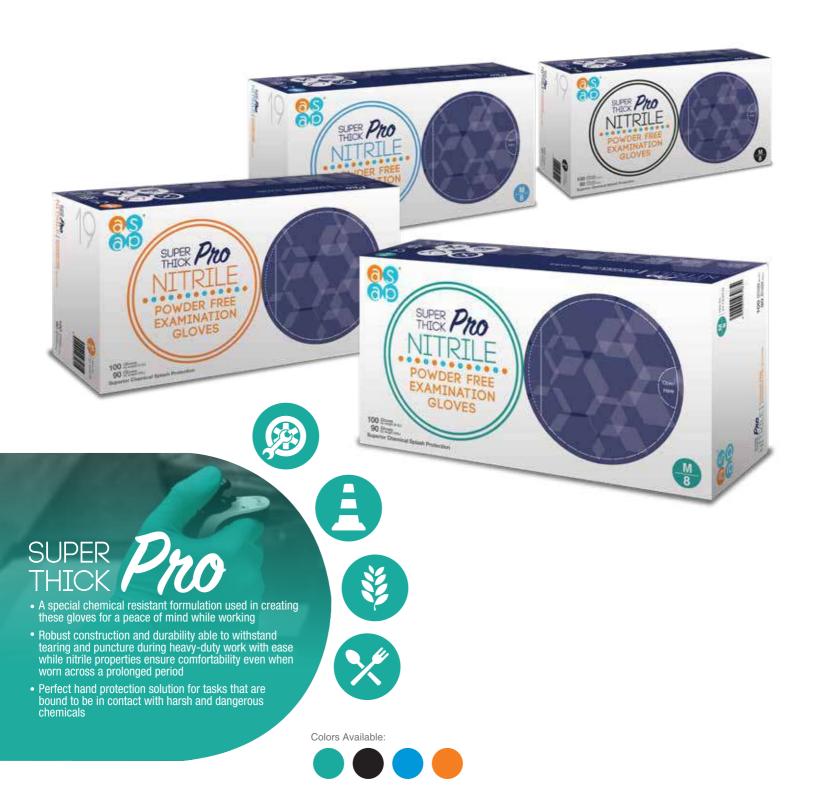

- provide excellent grip in dry and wet condition
  - Made with Nitrile materials which offer greater resistance to chemicals and punctures
    - Ideal to use for heavy-duty tasks

- Extended cuff length measuring at 300mm offers increased protection under all circumstances.
- Diamond textured surface, channels away the liquid to provide excellent grip.
- Made with Nitrile materials, this is the toughest glove in our lineup weighing at 12 mil and are strong enough to resist rips, tears, and punctures.

Colors Available: