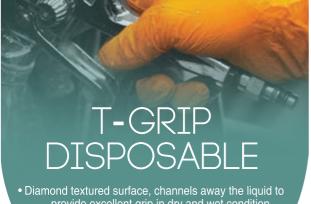

- provide excellent grip in dry and wet condition
  - Made with Nitrile materials which offer greater resistance to chemicals and punctures
    - Ideal to use for heavy-duty tasks

- Extended cuff length measuring at 300mm offers increased protection under all circumstances.
- Diamond textured surface, channels away the liquid to provide excellent grip.
- Made with Nitrile materials, this is the toughest glove in our lineup weighing at 12 mil and are strong enough to resist rips, tears, and punctures.