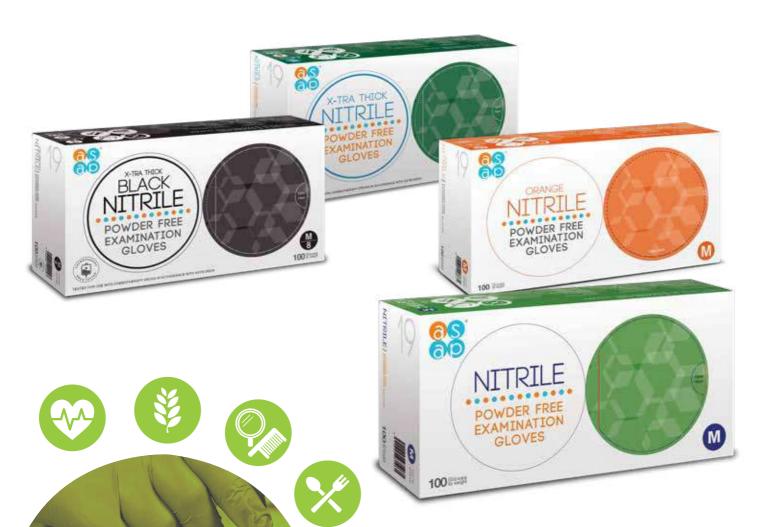

# NITRILE POWDER FREE

- Ideal alternative when latex allergies are of concern
- Soft yet three times the puncture resistance of latex with high resistance to chemicals
- Textured fingers and palm for excellent grip, exceptional comfort and fit for higher tactile sensitivity
- Good durability for extended wearing
- Colored glove for easy identification as a synthetic glove

\*\* Chemotherapy Drug Tested Nitrile Powder Free Examination Gloves are available in black (20100 Series) and light blue (21190 Series) colors.