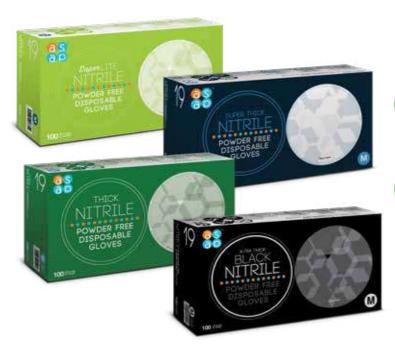

# NITRILE POWDER FREE

- Ideal alternative when latex allergies are of concern
- Soft yet three times the puncture resistance of latex with high resistance to chemicals
- Textured fingers and palm for excellent grip, exceptional comfort and fit for higher tactile sensitivity
- Good durability for extended wearing
- Colored glove for easy identification as a synthetic glove

\*\* Chemotherapy Drug Tested Nitrile Powder Free Examination Gloves are available in black (20100 Series) and light blue (21190 Series) colors.