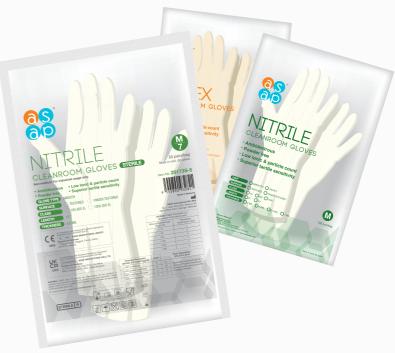

# CLEANROOM

- Washed repeatedly in ultrapure deionised water, ensure consistent control of particles & extractables
- Exceptional wet/dry grip without compromising tactile sensitivity
- Nitrile polymer, an excellent alternative for workers with latex allergies (Nitrile Cleanroom)
- Reduce the risk of cross-contamination and provides a barrier against splashes
- Comfortable fit, textured, excellent dexterity and tactile sensitivity
- Available in both steriled and non-sterile versions

- 9001 standards
- These gloves provide exceptional cleanliness and confirmation of sterility
- · Packaged to allow aseptic donning
- The inherent physical properties of natural rubber offer flexibility and elasticity with excellent comfort
- Hand specific latex gloves feature a textured surface for enhanced grip and a beaded cuff for stability on the arm
  - Up to 8 sizes provided for exceptional fit that can reduce hand fatigue