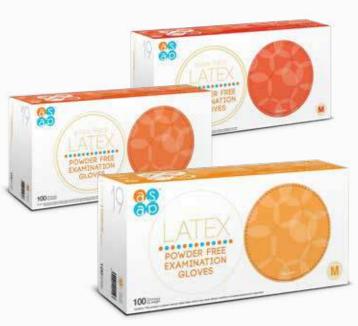

## LATEX **POWDERED**

- Smooth surface finish for excellent tactile sensitivity, strength and dexterity
- Lightly powdered with absorbable cornstarch (USP) for easy donning
  - Good grip in a moist environment with ideal tactile sense for sensitive operations

Colors Available:

# OWDER FREE

POWDERED EXAMINATION