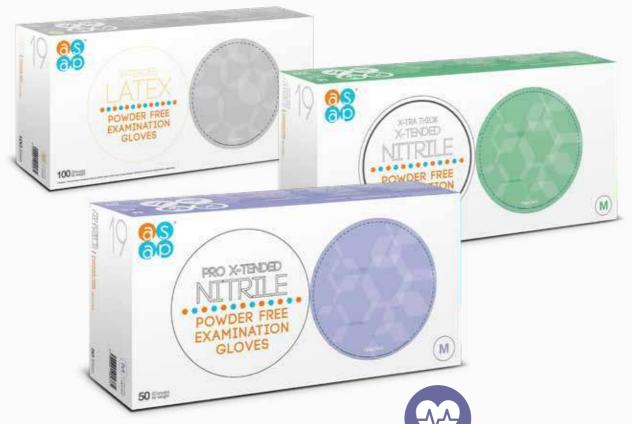

# X-TENDED & PRO X-TENDED

- Extended cuff for additional protection and extra security against cross contamination
- Reliable thickness that delivers added durability for extended periods of time
- Beaded cuff design helps prevent gloves from rolling down
- Offer greater resistance to abrasions (Latex) and punctures (Nitrile)

- Extra protection against bloodborne pathogens and infectious liquids
- Ideal for multiple heavy duty tasks
- Offer greater resistance to abrasions (Latex) and punctures (Nitrile)
  - Extended cuff for additional protection with cuff design helps prevent gloves from rolling down
    - •Textured surface ensure strong, efficient grip