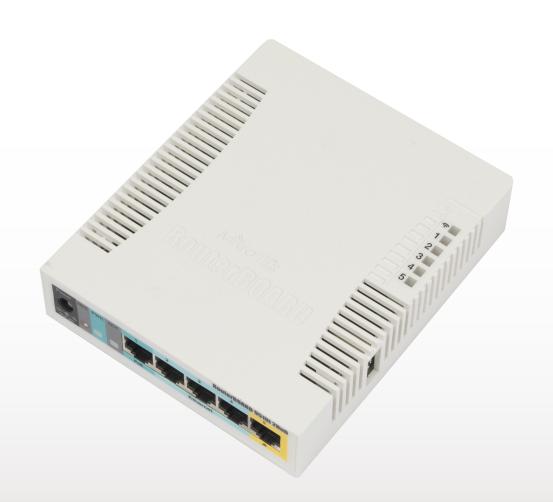

## RB951Ui-2HnD

The RB951Ui-2HnD is a wireless SOHO AP with a new generation Atheros CPU and more processing power. It has five Ethernet ports, one USB 2.0 port and a high power 2.4GHz 802.11b/g/n wireless AP with antennas built in.

It has a 600MHz CPU,128MB of RAM and PoE output function for port #5 - it can power other PoE capable devices with the same voltage a s applied to the unit. Maximum load on the port is 500mA.

Package contains RouterBOARD 951Ui-2HnD in a plastic case and power adapter. Specific frequency range may be limited by country regulations.