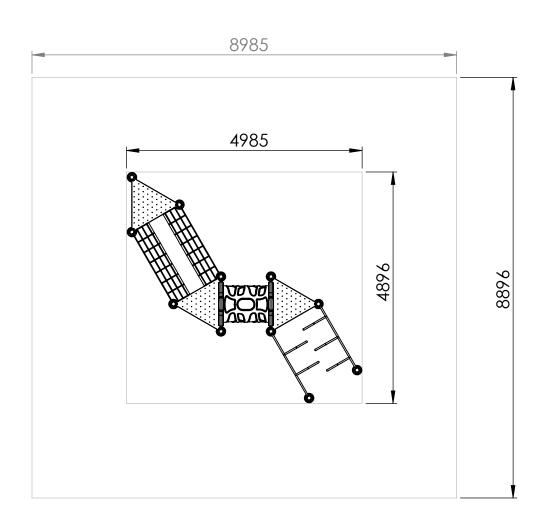

## TECHNICAL DESCRIPTION

Set with obstacles

**Set with obstacles -** the equipment will be intended for children from 3 years old The construction will be made of 11 metal profiles, a connection bridge, a connection tube and a maze. All elements of the set will be connected by triangular platforms.

**Connection tube** - 1 unit - made of LLDPE with length size - 110 cm, diameter - 75 cm. They will be fixed to metal pillars with special clamping systems. **Connection bridge** - 1 unit - the construction will consist of support pillars made of steel pipes, and two horizontal bars.