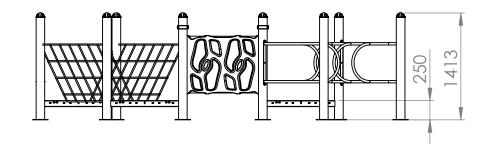

## TECHNICAL DESCRIPTION

Set with obstacles

**Set with obstacles -** the equipment will be intended for children from 3 years old The construction will be made of 11 metal profiles, a connection bridge, a connection tube and a maze. All elements of the set will be connected by triangular platforms.

**Connection tube** - 1 unit - made of LLDPE with length size - 110 cm, diameter - 75 cm. They will be fixed to metal pillars with special clamping systems. **Connection bridge** - 1 unit - the construction will consist of support pillars made of steel pipes, and two horizontal bars.