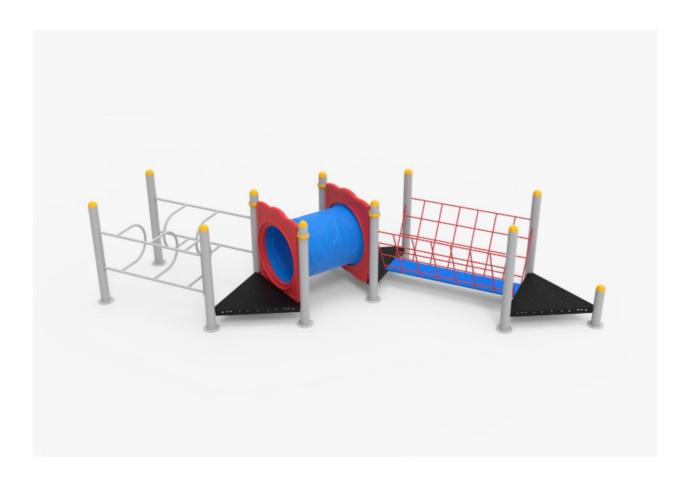

## TECHNICAL DESCRIPTION

Set with obstacles

**Set with obstacles -** the equipment will be intended for children from 3 years old The construction will be made of 11 metal profiles, a connection bridge, a connection tube and a maze. All elements of the set will be connected by triangular platforms.

**Connection tube** - 1 unit - made of LLDPE with length size - 110 cm, diameter - 75 cm. They will be fixed to metal pillars with special clamping systems. **Connection bridge** - 1 unit - the construction will consist of support pillars made of steel pipes, and two horizontal bars.