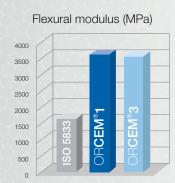

## Bone cements advantages

- Mechanical properties above the ISO 5833 standard.
- Low monomer release.
- Stable fixation implants.
- A final rapid hardening reducing risk of prosthesis micromovements.
- Barium sulfate, an excellent radiopaque agent
- Easily prepared with a bowl & spatula or in a vacuum mixing system

#### Mechanical properties higher than ISO 5833 standard:

Compressive strength (MPa) 120 CEM® SEN