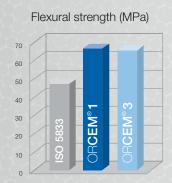

## Bone cements advantages

- Mechanical properties above the ISO 5833 standard.
- Low monomer release.
- Stable fixation implants.
- A final rapid hardening reducing risk of prosthesis micromovements.
- Barium sulfate, an excellent radiopaque agent
- Easily prepared with a bowl & spatula or in a vacuum mixing system

#### Mechanical properties higher than ISO 5833 standard:

Compressive strength (MPa) 120 CEM® SEN