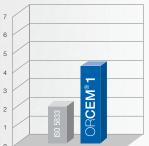

## Bone cements advantages

- Mechanical properties above the ISO 5833 standard.
- Low monomer release.
- Stable fixation implants.
- A final rapid hardening reducing risk of prosthesis micromovements.
- Barium sulfate, an excellent radiopaque agent
- Easily prepared with a bowl & spatula or in a vacuum mixing system

#### Mechanical properties higher than ISO 5833 standard:

Compressive strength (MPa) 120 CEM® SEN