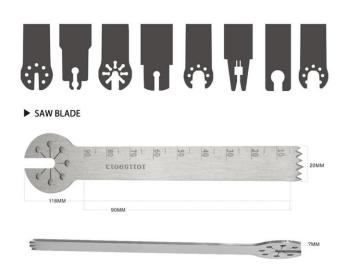

## Saw Blade

The surgical saw blade is manufactured from stainless surgical steel, are deployed in joint surgery, thoractomy surgical, orthopaedic traumatology etc. extremely exact cut and sharpness, cut through bone rapidly, offers a broad range of sharpened and straight-set saw blades with different lengths and widths.

## Saw Blade

| Model NO.:RJ-0310                                                                | Type:Saw Blade                             |
|----------------------------------------------------------------------------------|--------------------------------------------|
| Application:Orthopedic, Neurosurgery, Microsurgery, Used for Surgical Operations | Material:Stainless Steel                   |
| Feature:Reusable                                                                 | Certification:CE, ISO13485                 |
| Group:Adult                                                                      | Medical Device Regulatory Type:Type 2      |
| Medical Devices Reg./Record No.:Wsyjxzz2012-2100053                              | Properties:Orthopedic Surgical Accessories |
| Size:Can Be Design for You                                                       | Trademark:RUIJIN                           |
| Transport Package:White Box                                                      | Specification:Normal                       |
| Origin:China(Mainland)                                                           | HS Code:9018909000                         |