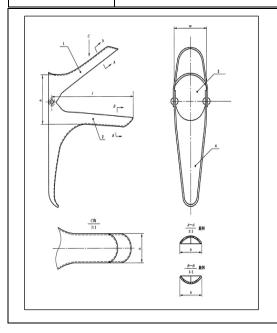

## **DATASHEET OF VAGINAL SPECULUM FOR SINGLE USE**

|                | 1                                                                                         | T                               |  |
|----------------|-------------------------------------------------------------------------------------------|---------------------------------|--|
| Product:       | Sterile Vaginal Speculum For Single Use                                                   | - For Single Use                |  |
| REF. Code      | QR10-0101, QR10-0102, QR10-0103                                                           | - EO Gas Sterilized             |  |
| Model 1        | S,M,L SIZE                                                                                | - Non-Toxic                     |  |
| Туре           | Side Screw/Lateral Screw Type                                                             | - Non-Pyrogenic<br>- Latex Free |  |
| Materials:     | PS                                                                                        |                                 |  |
| Sterilization  | Ethylene Oxide (E.O)                                                                      | STERILE EO CE 0123              |  |
| Shelf Life     | 5 Years                                                                                   | PVC PHT CONTRACTOR              |  |
| Classification | MDD 93/42/EEC, Class IIa                                                                  | PVC-free DEHP-free              |  |
| Certificates   | CE,ISO13485                                                                               |                                 |  |
| Manufacturer   | Shanchuan GroupChangzhou Chuangjia Medical                                                | CATEX STERNIZE                  |  |
|                | Appliance Co., Ltd                                                                        | XX OLE //\                      |  |
| Intended Uses  | Intended for as a tool for women checking.                                                |                                 |  |
| Storage        | Should Be Stored in The Relative Humidity Not to Surpass 80%, No Corrosive Gas, Cool, Goo |                                 |  |
|                | Ventilated, Dry and Clean Room.                                                           |                                 |  |
| Cautions       | > Check The Lot No. And Exp. Date Carefully Before Use.                                   |                                 |  |
|                | > Don't Use If The Package Is Damaged.                                                    |                                 |  |
|                | > Use Immediately After Unsealed.                                                         |                                 |  |
|                | > For Single Use Only, Destroy After Use.                                                 |                                 |  |
| Instructions   | 1:Tear The Inner Individual Package.                                                      |                                 |  |
|                | 2: Gently insert the <b>speculum</b> with your right hand:                                |                                 |  |
|                | vays and the blades vertical Rotate                                                       |                                 |  |
|                | 90 degrees during insertion so the screw faces upwards and the blades become horizontal   |                                 |  |
|                | 4: Slowly open the blades and use light to inspect the cervix                             |                                 |  |
|                |                                                                                           |                                 |  |

Item

| 1 | Upper Blade | PS |
|---|-------------|----|
| 2 | Lower Blade | PS |
| 4 | Handle      | PS |
|   |             |    |
|   |             |    |
|   |             |    |
|   |             |    |
|   |             |    |
|   |             |    |
|   |             |    |
|   |             |    |
|   |             |    |
|   |             |    |
|   |             |    |
|   |             |    |
|   |             |    |