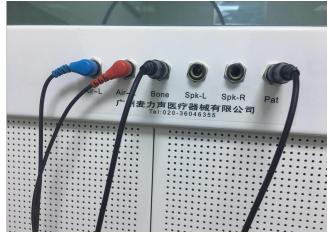

Add: 307, Block 18, No.644, Shibei Industry Road, Dashi Street, Panyu District, Guangzhou, China Email: <u>info@melison-medical.com</u>

| 5  | Double-layer<br>soundproof<br>Window         | Wedge damping soundproof window made of double-layer perspective glass                                                                                                                                                                                         | Piece | 1 |
|----|----------------------------------------------|----------------------------------------------------------------------------------------------------------------------------------------------------------------------------------------------------------------------------------------------------------------|-------|---|
| 6  | Soundproof<br>Door                           | double-layer magnetically sealed soundproof door: 0.84*1.94m; Long service life door shaft; noise-free design                                                                                                                                                  | Piece | 1 |
| 7  | Ventilation<br>Equipment                     | Inlet Vent, Exhaust Fan                                                                                                                                                                                                                                        | Set   | 1 |
| 8  | Floor                                        | Eco-friendly sound-absorbing plastic floor                                                                                                                                                                                                                     | Piece | 1 |
| 9  | Signal<br>Transfer<br>Jack and<br>Connection | 6 sets of single and dual channel signal mixing technology to ensure<br>that all devices can be used with one kind of connection, and the wire<br>is made of silver mils, ensuring no signal loss and ensuring the<br>accuracy of the audiometer test results. | Set   | 1 |
| 10 | Interior<br>Lighting                         | Internal silent lighting                                                                                                                                                                                                                                       | Set   | 1 |
| 11 | Power<br>Socket                              | 2-hole/3-hole Universal Socket                                                                                                                                                                                                                                 | Set   | 1 |
| 12 | Lighting<br>Switch                           |                                                                                                                                                                                                                                                                | Set   | 1 |
| 13 | Ventilation<br>Switch                        |                                                                                                                                                                                                                                                                | Set   | 1 |
| 14 | Device<br>Hanger                             |                                                                                                                                                                                                                                                                | Set   | 1 |