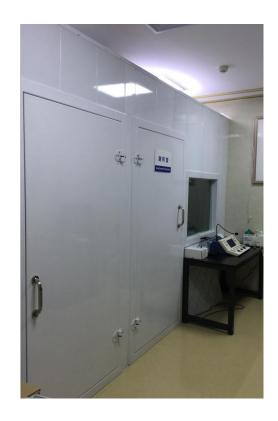

## DOUBLE DOOR AUDIOMETRIC BOOTH-SM1513 Technical Data Sheet

| No. | ltem                                                     | Technical Data                                                                                                                                                                                                                                                                                                                                                                                                                                                                                                                                                                                                                                                                                                                   | Unit  | Qty |
|-----|----------------------------------------------------------|----------------------------------------------------------------------------------------------------------------------------------------------------------------------------------------------------------------------------------------------------------------------------------------------------------------------------------------------------------------------------------------------------------------------------------------------------------------------------------------------------------------------------------------------------------------------------------------------------------------------------------------------------------------------------------------------------------------------------------|-------|-----|
| 1   | Audiometric<br>Booth<br>/Soundproof<br>Booth<br>Overview | <ol> <li>General Specifications:         <ol> <li>Double-layer Wall and double door, Steel&amp;Wood modular structure</li> <li>Outer Dimensions: 1.5*1.5*2.3m<br/>Inner Dimensions: 1.3*1.3*2.0m</li> <li>Area: 1.95m<sup>2</sup>;</li> <li>The thickness of the wall is about 200mm.</li> <li>The size of the soundproof booth windowis 380*600MM.</li> <li>With this specification, the cost on space and materials are minimized while the soundproof effect is guaranteed.</li> <li>Electrostatic spraying technology is applied to the exterior wall surface while a polyester fiber sound absorbing panel is used for the interior wall.</li> <li>Implementation Standards:                  <ol></ol></li></ol></li></ol> | Piece | 1   |
| 2   | Main body of<br>the<br>Soundproof<br>Booth               | Fireproof, anti-corrosion, anti-rust, moisture-proof, pest-proof, easy to disinfect, non-toxic, odorless, radiation-free                                                                                                                                                                                                                                                                                                                                                                                                                                                                                                                                                                                                         |       |     |
| 3   | Exterior Wall                                            | 1.5mm steel plates with spray, detachable and assembled for multiple times; Color: milky white/beige                                                                                                                                                                                                                                                                                                                                                                                                                                                                                                                                                                                                                             |       |     |
| 4   | Indoor sound<br>absorption<br>treatment                  | The interior wall is covered by the polyester fiber sound absorbing panels                                                                                                                                                                                                                                                                                                                                                                                                                                                                                                                                                                                                                                                       |       |     |