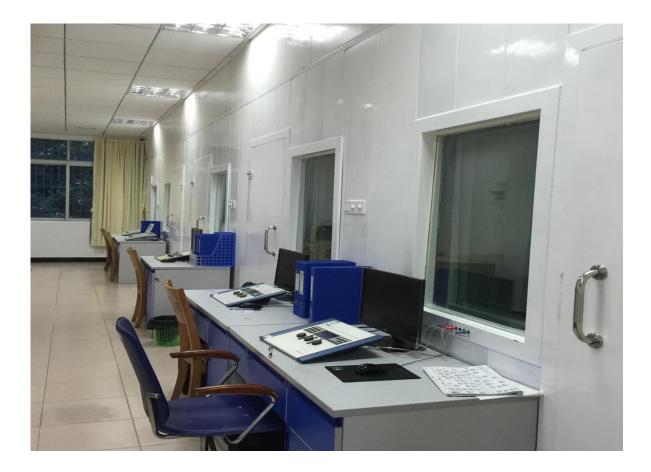

## DOUBLE DOOR AUDIOMETRIC BOOTH-SM1513 Technical Data Sheet

| No. | ltem                                                     | Technical Data                                                                                                                                                                                                                                                                                                                                                                                                                                                                                                                                                                                                                                                                                                                   | Unit  | Qty |
|-----|----------------------------------------------------------|----------------------------------------------------------------------------------------------------------------------------------------------------------------------------------------------------------------------------------------------------------------------------------------------------------------------------------------------------------------------------------------------------------------------------------------------------------------------------------------------------------------------------------------------------------------------------------------------------------------------------------------------------------------------------------------------------------------------------------|-------|-----|
| 1   | Audiometric<br>Booth<br>/Soundproof<br>Booth<br>Overview | <ol> <li>General Specifications:         <ol> <li>Double-layer Wall and double door, Steel&amp;Wood modular structure</li> <li>Outer Dimensions: 1.5*1.5*2.3m<br/>Inner Dimensions: 1.3*1.3*2.0m</li> <li>Area: 1.95m<sup>2</sup>;</li> <li>The thickness of the wall is about 200mm.</li> <li>The size of the soundproof booth windowis 380*600MM.</li> <li>With this specification, the cost on space and materials are minimized while the soundproof effect is guaranteed.</li> <li>Electrostatic spraying technology is applied to the exterior wall surface while a polyester fiber sound absorbing panel is used for the interior wall.</li> <li>Implementation Standards:                  <ol></ol></li></ol></li></ol> | Piece | 1   |
| 2   | Main body of<br>the<br>Soundproof<br>Booth               | Fireproof, anti-corrosion, anti-rust, moisture-proof, pest-proof, easy to disinfect, non-toxic, odorless, radiation-free                                                                                                                                                                                                                                                                                                                                                                                                                                                                                                                                                                                                         |       |     |
| 3   | Exterior Wall                                            | 1.5mm steel plates with spray, detachable and assembled for multiple times; Color: milky white/beige                                                                                                                                                                                                                                                                                                                                                                                                                                                                                                                                                                                                                             |       |     |
| 4   | Indoor sound<br>absorption<br>treatment                  | The interior wall is covered by the polyester fiber sound absorbing panels                                                                                                                                                                                                                                                                                                                                                                                                                                                                                                                                                                                                                                                       |       |     |

Add: 307, Block 18, No.644, Shibei Industry Road, Dashi Street, Panyu District, Guangzhou, China Email: <u>info@melison-medical.com</u>

| 5  | Double-layer<br>soundproof<br>Window         | Wedge damping soundproof window made of double-layer perspective glass                                                                                                                                                                                         | Piece | 1 |
|----|----------------------------------------------|----------------------------------------------------------------------------------------------------------------------------------------------------------------------------------------------------------------------------------------------------------------|-------|---|
| 6  | Soundproof<br>Door                           | double-layer magnetically sealed soundproof door: 0.84*1.94m; Long service life door shaft; noise-free design                                                                                                                                                  | Piece | 1 |
| 7  | Ventilation<br>Equipment                     | Inlet Vent, Exhaust Fan                                                                                                                                                                                                                                        | Set   | 1 |
| 8  | Floor                                        | Eco-friendly sound-absorbing plastic floor                                                                                                                                                                                                                     | Piece | 1 |
| 9  | Signal<br>Transfer<br>Jack and<br>Connection | 6 sets of single and dual channel signal mixing technology to ensure<br>that all devices can be used with one kind of connection, and the wire<br>is made of silver mils, ensuring no signal loss and ensuring the<br>accuracy of the audiometer test results. | Set   | 1 |
| 10 | Interior<br>Lighting                         | Internal silent lighting                                                                                                                                                                                                                                       | Set   | 1 |
| 11 | Power<br>Socket                              | 2-hole/3-hole Universal Socket                                                                                                                                                                                                                                 | Set   | 1 |
| 12 | Lighting<br>Switch                           |                                                                                                                                                                                                                                                                | Set   | 1 |
| 13 | Ventilation<br>Switch                        |                                                                                                                                                                                                                                                                | Set   | 1 |
| 14 | Device<br>Hanger                             |                                                                                                                                                                                                                                                                | Set   | 1 |