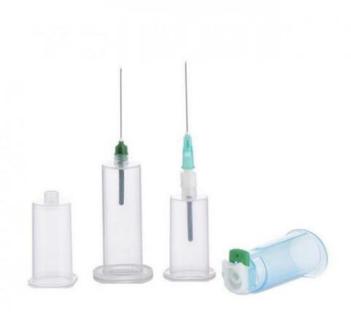

## Vacutainer Holder

Blood collection needle holder is compatible with Multi-Sample Needle to collecting blood.

Lock the multi-sample needle short end which is with latex cover directly into holder Insertions finish when you push the white part of the snap.

After collection finished, press the green color button on holder, needle automatically discharge. Collector can easy finish collection without touch of needle and avoid mistake puncture.

It is non-dangerous products, non-flammable, non-explosive, and can be stored at room temperature.