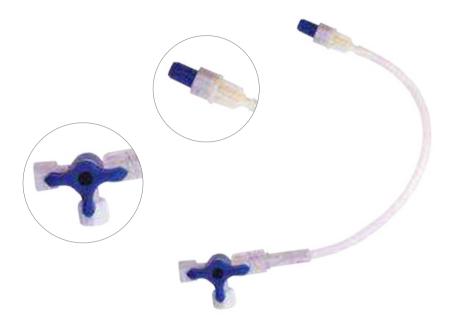

## Three Way Stop Cock with Low Pressure Extension Tube

## Description

• The Three Way Stop Cock family is designed to provide access into I.V. Cannula system for administration of two fluids or drugs at a time, based on the application and requirements.

Code: 1008-LP

- For pressure up to 4.5 bar (65 psi).
- · 360-degree rotation.

#### Features

- 1- Rotating male luer and two female luer connectors.
- 2- Arrow indication on the handle to indicate the direction of flow.
- 3- Tube Length: (7cm 300 cm).