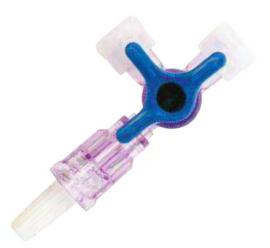

# Three Way Stop Cock Code: 1006

### Description

- · The Three Way Stop Cock family is designed to provide access into I.V. Cannula system for administration of two fluids or drugs.
- For pressure up to 4.5 bar (65 psi).
- 360-degree rotation.

#### Features

- 1- Rotating male luer and two female luer connectors.
- 2- Arrow indication on the handle to indicate the direction of flow.