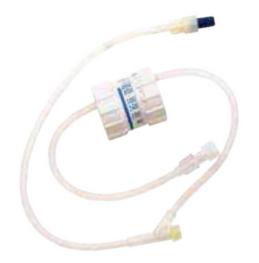

## Three Way Stop Cock with Low Pressure Extension Tube

## Description

• The Three Way Stop Cock family is designed to provide access into I.V. Cannula system for administration of two fluids or drugs at a time, based on the application and requirements.

Code: 1008-LP

- For pressure up to 4.5 bar (65 psi).
- · 360-degree rotation.

#### Features

- 1- Rotating male luer and two female luer connectors.
- 2- Arrow indication on the handle to indicate the direction of flow.
- 3- Tube Length: (7cm 300 cm).