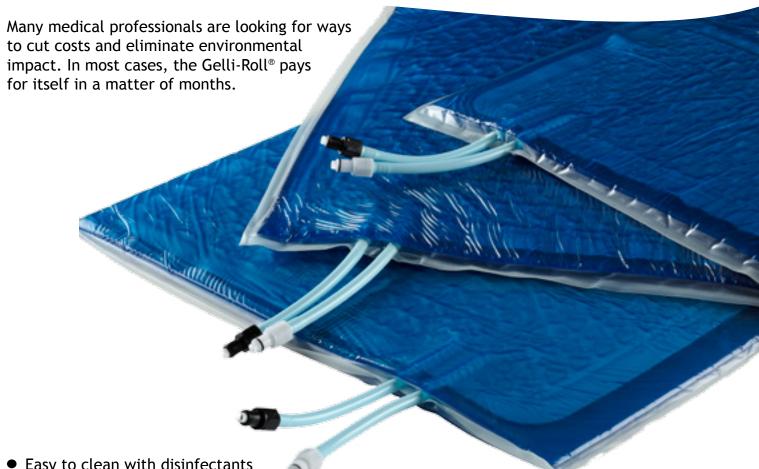

# Gelli-Roll®

The revolutionary and simple-to-use Gelli-Roll® combines patient temperature management and comfort. The Gelli-Roll® is a reusable water blanket encapsulated in polymer. It may be used before, during, or after surgery to effectively keep your patient normothermic.

- Easy to clean with disinfectants
- Reduces set-up and breakdown time
- Supports most patients, infant to adult
- Allows better access to the patient then blankets