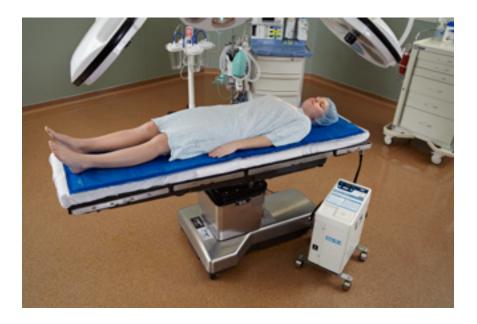

# Gelli-Roll®

The revolutionary and simple-to-use Gelli-Roll® combines patient temperature management and comfort. The Gelli-Roll® is a reusable water blanket encapsulated in polymer. It may be used before, during, or after surgery to effectively keep your patient normothermic.

#### Reusable Hypo-Hyperthermia Blanket

| Ordering Information                                                                             |                                                                        |            |
|--------------------------------------------------------------------------------------------------|------------------------------------------------------------------------|------------|
| Cat. No.                                                                                         | Description                                                            | Quanity    |
| 195P                                                                                             | Gelli-Roll® - Adult 73.5" x 21.5" x 0.6" (186.7cm x 54.6cm x 1.6cm)    | ea.        |
| 194P                                                                                             | Gelli-Roll® - Pediatric 31.3" x 23.7" x 0.6" (79.4cm x 60.3cm x 1.6cm) | ea.        |
| 193P                                                                                             | Gelli-Roll® - Infant 20" x 13" x 0.6" (50.8cm x 33cm x 1.6cm)          | ea.        |
| Hyper-Hypothermia units                                                                          |                                                                        |            |
| 233                                                                                              | Blanketrol® III                                                        | 115v, 230v |
| 2225                                                                                             | Blanketrol®II                                                          | 115v       |
| 111W                                                                                             | Norm-O-Temp®                                                           | 230v, 240v |
| Reusable Connecting Hose (must purchase 286 hose to use Gelli-Roll with hyper-hypothermia units) |                                                                        |            |
| 286                                                                                              | 9' Reusable Connecting Hose (2.7m)                                     | ea.        |
| 286-18                                                                                           | 18' Reusable Connecting Hose (5.5m)                                    | ea.        |
| 286-27                                                                                           | 27' Reusable Connecting Hose (8.2m)                                    | ea.        |