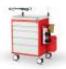

## **Emergency Cart**

**TECHNICAL SPECIFICATION DATA SHEET** 

EMC Emergency Cart comes to emergency departments with a different perspective with its sharp design and ease of use. In addition to its reliable performance, it is also helping hospital staff with its fast work flow and improved features.

The Emergency Cart is made entirely of metal parts. It provides maximum security thanks to its unique detachable locking arm and provides easy access in emergency interventions.

With the help of 12.5 cm diameter wheels, it provides stable, fearless and easy maneuvers.

## **STANDARD ACCESSORIES**

- IV Pole
- Oxygen Tanks Holder
- Waste Bin
- Sharp Box
- Cardiac Board
- Defibrillator Tray
- Defibrillator Belt
- Push Bar
- Foldable Side Table
- First flat drawer