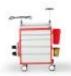

## **Emergency Cart**

**TECHNICAL SPECIFICATION DATA SHEET** 

EMC Emergency Cart comes to emergency departments with a different perspective with its sharp design and ease of use. In addition to its reliable performance, it is also helping hospital staff with its fast work flow and improved features.

The Emergency Cart is made entirely of metal parts. It provides maximum security thanks to its unique detachable locking arm and provides easy access in emergency interventions.

With the help of 12.5 cm diameter wheels, it provides stable, fearless and easy maneuvers.

## **STANDARD ACCESSORIES**

- IV Pole
- Oxygen Tanks Holder
- Waste Bin
- Sharp Box
- Cardiac Board
- Defibrillator Tray
- Defibrillator Belt
- Push Bar
- Foldable Side Table
- First flat drawer