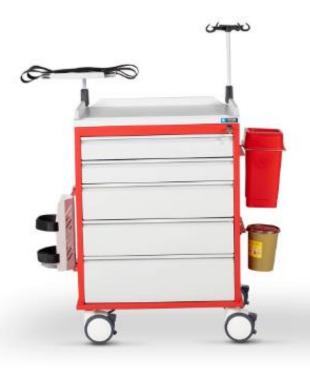

## **Emergency Cart**

**TECHNICAL SPECIFICATION DATA SHEET** 

EMC Emergency Cart comes to emergency departments with a different perspective with its sharp design and ease of use. In addition to its reliable performance, it is also helping hospital staff with its fast work flow and improved features.

The Emergency Cart is made entirely of metal parts. It provides maximum security thanks to its unique detachable locking arm and provides easy access in emergency interventions.

With the help of 12.5 cm diameter wheels, it provides stable, fearless and easy maneuvers.

## **STANDARD ACCESSORIES**

- IV Pole
- Oxygen Tanks Holder
- Waste Bin
- Sharp Box
- Cardiac Board
- Defibrillator Tray
- Defibrillator Belt
- Push Bar
- Foldable Side Table
- First flat drawer