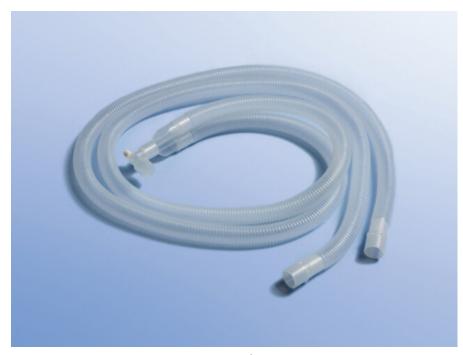

## Respiration Circuit, corrugated tube

Respiration Circuit with corrugated tube, y-piece and elbow with CO2-port.

Sterile: No

Country availability: Please note: not all products are available in

all countries. Feel free to contact our